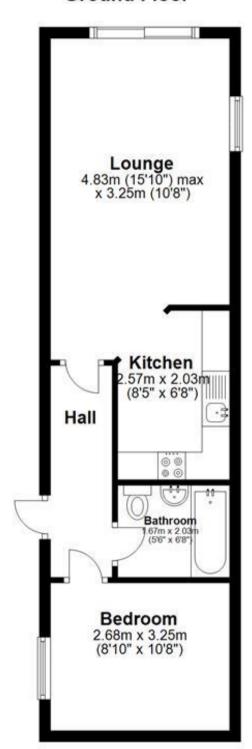

## Accommodation

**Lounge** 3.23 x 5.83

**Kitchen** 2.57 x 2.10

**Bathroom** 2.00 x 1.67 **Bedroom** 3.25 x 2.68

Garden

www.gov.uk/government/publications/how-to-rent

www.gov.uk/private-renting

www.gov.uk/green-deal-energy-saving-measures

## **Ground Floor**