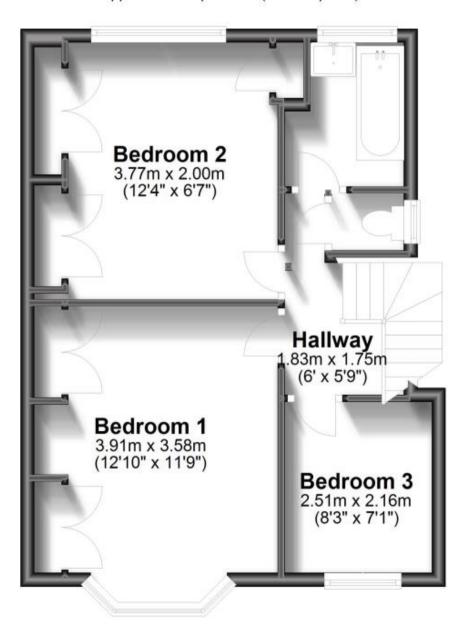

ad Sutton SM3











## **Main Features**

- **AVAILABLE NOW**
- Large Garden
- Close to schools
- Separate WC
- **Private Driveway**
- **Suit Professional Family**



Deposit required is £2,884.62 Sutton London - Council Tax Band Tax Band D

Renting a property is a big commitment and we recommend that you visit the local authority website and these websites which offer helpful information and advice about letting

www.gov.uk/government/publications/how-to-rent

www.gov.uk/private-renting

www.cubittandwest.co.uk/renting/tenancy-fees-individuals/

www.gov.uk/green-deal-energy-saving-measures

Call Sutton 020 86426266 ■ cubittandwest.co.uk







Accommodation

## **Ground Floor**

Approx. 46.3 sq. metres (498.4 sq. feet)



## **First Floor**

Approx. 43.3 sq. metres (466.4 sq. feet)