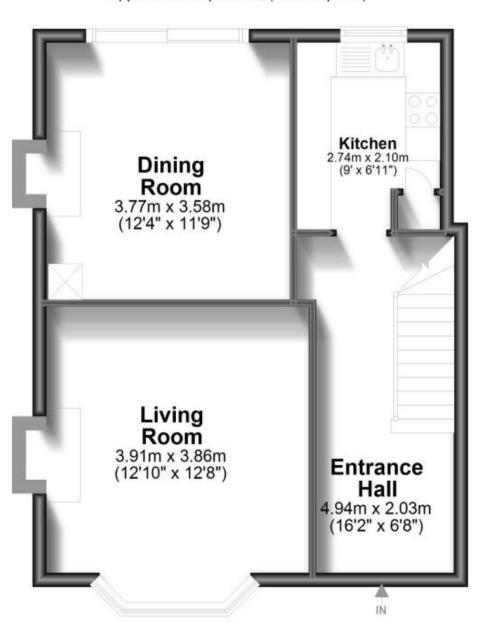

Price £2,500 PCM Fees Apply



Available 19/08/23

Abbotts Road Sutton SM3











## **Main Features**

- **AVAILABLE NOW**
- Large Garden
- Close to schools
- Separate WC
- **Private Driveway**
- **Suit Professional Family**



Deposit required is £2,884.62 Sutton London - Council Tax Band Tax Band D

Renting a property is a big commitment and we recommend that you visit the local authority website and these websites which offer helpful information and advice about letting

www.gov.uk/government/publications/how-to-rent

www.gov.uk/private-renting

www.cubittandwest.co.uk/renting/tenancy-fees-individuals/

www.gov.uk/green-deal-energy-saving-measures

Call Sutton 020 86426266 ■ cubittandwest.co.uk







Accommodation

## **Ground Floor**

Approx. 46.3 sq. metres (498.4 sq. feet)



## **First Floor**

Approx. 43.3 sq. metres (466.4 sq. feet)