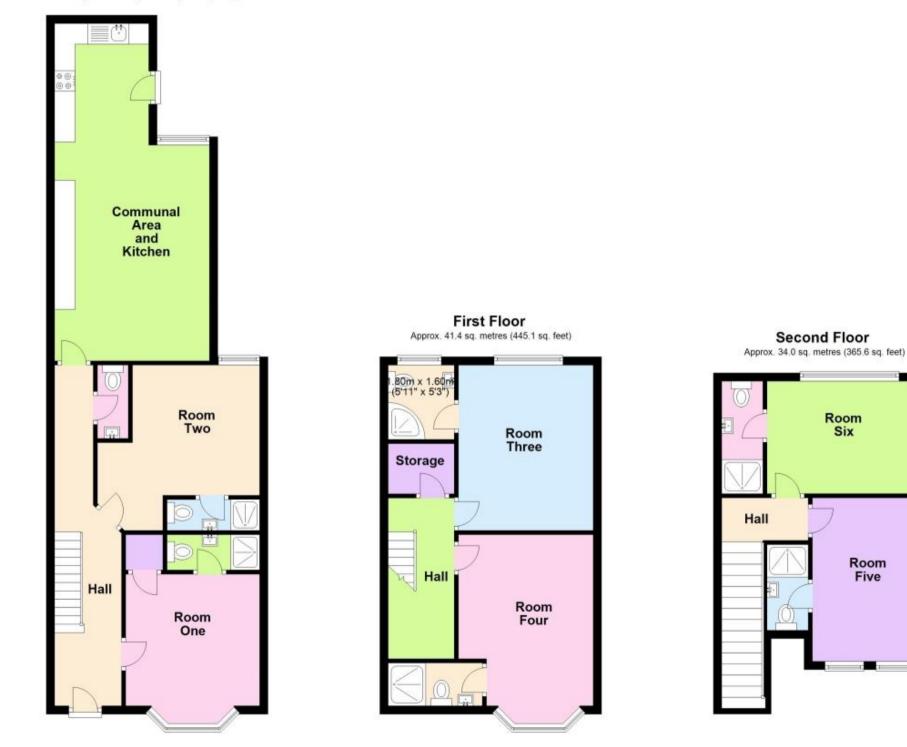

## Accommodation

Room Two 10'4-10'4 En-Suite 4'7-2'6

## **Ground Floor** Approx. 66.6 sq. metres (716.8 sq. feet)

Total area: approx. 141.9 sq. metres (1527.5 sq. feet)

Room Five