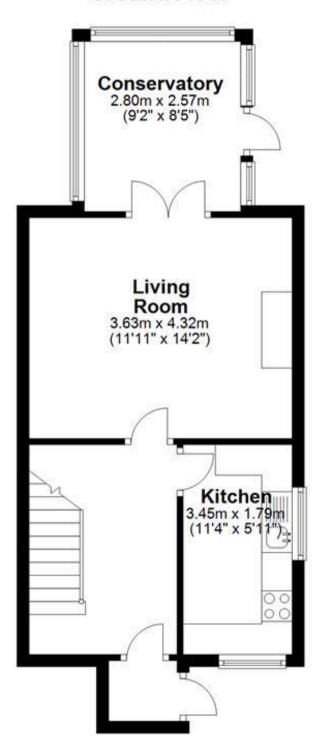

### Accommodation

**Entrance Porch** 

**Lounge** 3.63 x 4.16

**Kitchen** 1.77 x 3.32

**Bedroom 1** 2.71 x 3.63

Bedroom 2 2.41 x 3.60

**Bathroom** 

Conservatory 2.54 x 2.84

# **Ground Floor**