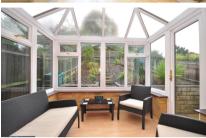

### Accommodation

**Entrance Porch** 

**Lounge** 3.63 x 4.16

**Kitchen** 1.77 x 3.32

**Bedroom 1** 2.71 x 3.63

Bedroom 2 2.41 x 3.60

**Bathroom** 

Conservatory 2.54 x 2.84