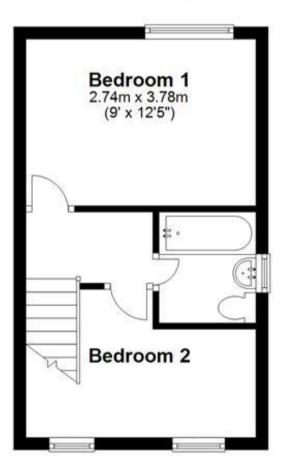

### Accommodation

**Entrance Porch** 

**Lounge** 3.63 x 4.16

**Kitchen** 1.77 x 3.32

**Bedroom 1** 2.71 x 3.63

Bedroom 2 2.41 x 3.60

**Bathroom** 

Conservatory 2.54 x 2.84

## **First Floor**