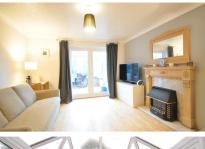

### Accommodation

**Entrance Porch** 

**Lounge** 3.63 x 4.16

**Kitchen** 1.77 x 3.32

**Bedroom 1** 2.71 x 3.63

Bedroom 2 2.41 x 3.60

**Bathroom** 

Conservatory 2.54 x 2.84