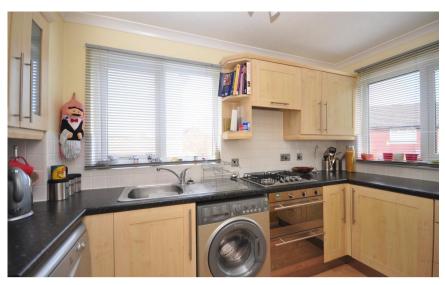

### Accommodation

**Entrance Porch** 

**Lounge** 3.63 x 4.16

**Kitchen** 1.77 x 3.32

**Bedroom 1** 2.71 x 3.63

Bedroom 2 2.41 x 3.60

**Bathroom** 

Conservatory 2.54 x 2.84