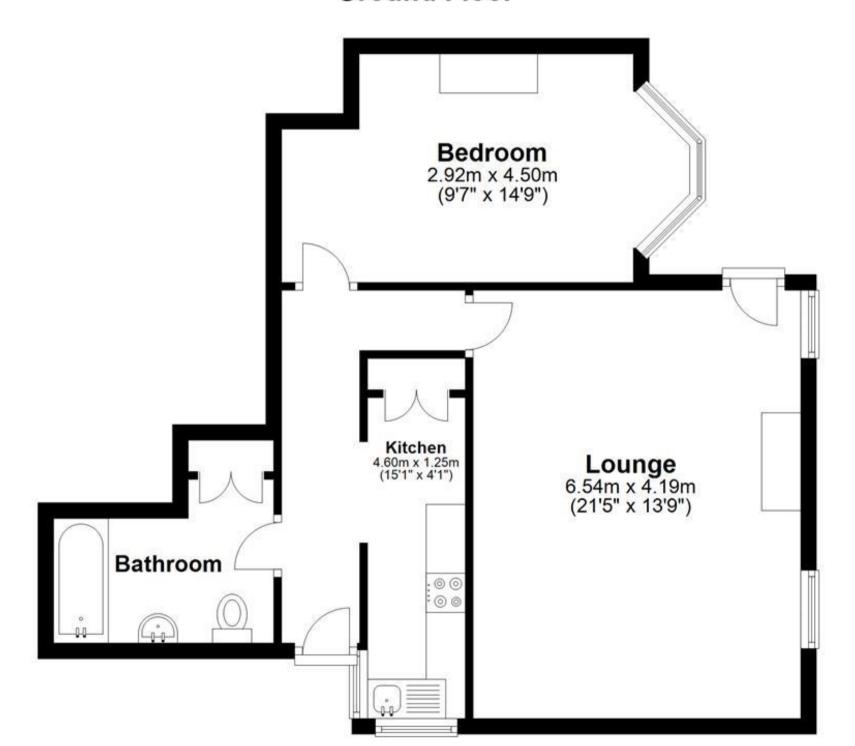

## Accommodation

**Lounge** 4.19 x 6.55

Bedroom 2.92 x 4.49

**Kitchen** 1.24 x 4.59

Bath

Patio

## **Ground Floor**