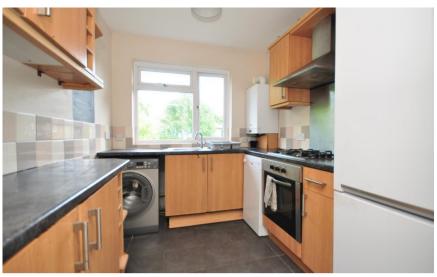

## Accommodation

Hallway

**Living Room** 16'3 x 10'4

**Kitchen** 8'7 x 7'5

Bedroom 1 12'7 x 10'4

**Bathroom** 

Bedroom 2 7' x 10'1

Private Garden