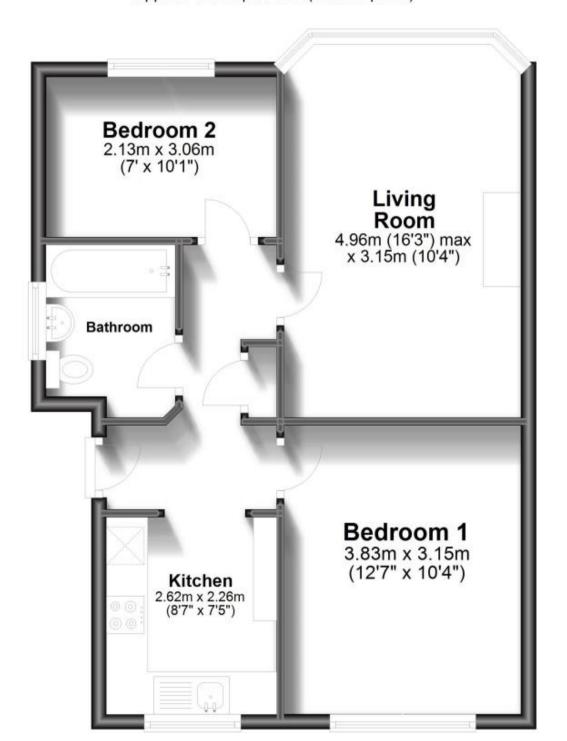

## Accommodation

Hallway

**Living Room** 16'3 x 10'4

**Kitchen** 8'7 x 7'5

Bedroom 1 12'7 x 10'4

**Bathroom** 

Bedroom 2 7' x 10'1

Private Garden

# First Floor

Approx. 49.9 sq. metres (537.1 sq. feet)