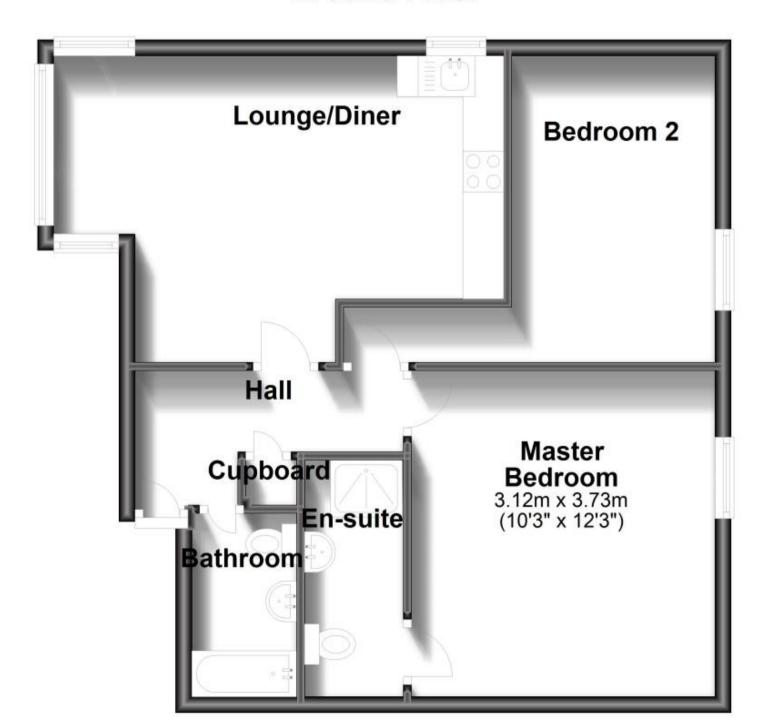

## **Main Features**

- LOUNGE
- KITCHEN
- MASTER WITH ENSUITE
- SECOND DOUBLE BEDROOM
- MAIN BATHROOM
- PARKING

Deposit required is £1,673.08 Gravesham District - Council Tax Band Tax Band D

Renting a property is a big commitment and we recommend that you visit the local authority website and these websites which offer helpful information and advice about letting

## **Accommodation**

## **Ground Floor**