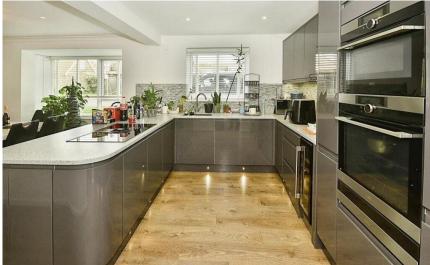

## **Main Features**

- EXECUTIVE DETACHED FAMILY HOME
- BEAUTIFUL MODERN KITCHEN/DINING
- TUCKED AWAY RESIDENTIAL LOCATION
- CLOSE TO THANET PARKWAY STATION
- GARAGE AND OFF STREET PARKING
- IMMACULATE CONDITION

## Accommodation

Entrance Hallway Reception 6.02 × 3.58 Kitchen/Diner 5.92 × 4.42 Utility Room Cloakroom Landing Bedroom 1 4.19 × 3.61 En-Suite Bathroom Bedroom 2 3.58 × 3.15 Bedroom 3 3.61 × 2.03 Bathroom 2nd Floor Landing Bedroom 4 4.19 x 3.66 Store Room 1.75 x 1.42 Bedroom 5 4.19 x 3.66 Garden to Front & Rear Double Garage Off Road Parking