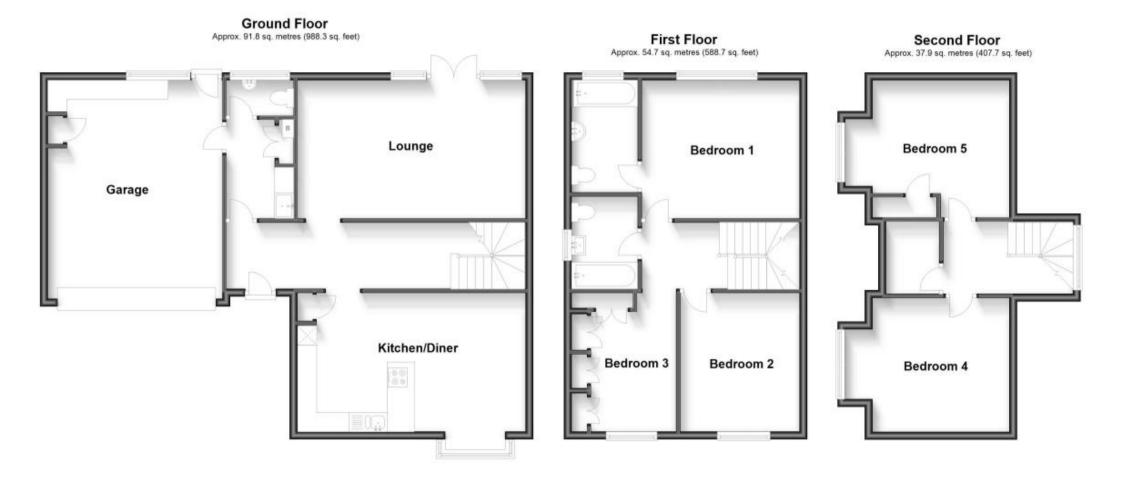

## Accommodation

Entrance Hallway Reception 6.02 × 3.58 Kitchen/Diner 5.92 × 4.42 Utility Room Cloakroom Landing Bedroom 1 4.19 × 3.61 En-Suite Bathroom Bedroom 2 3.58 × 3.15 Bedroom 3 3.61 × 2.03 Bathroom 2nd Floor Landing Bedroom 4 4.19 x 3.66 Store Room 1.75 x 1.42 Bedroom 5 4.19 x 3.66 Garden to Front & Rear Double Garage Off Road Parking