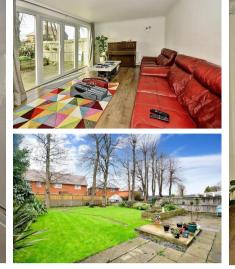

## Accommodation

Entrance Hallway Reception 6.02 × 3.58 Kitchen/Diner 5.92 × 4.42 Utility Room Cloakroom Landing Bedroom 1 4.19 × 3.61 En-Suite Bathroom Bedroom 2 3.58 × 3.15 Bedroom 3 3.61 × 2.03 Bathroom 2nd Floor Landing Bedroom 4 4.19 x 3.66 Store Room 1.75 x 1.42 Bedroom 5 4.19 x 3.66 Garden to Front & Rear Double Garage Off Road Parking