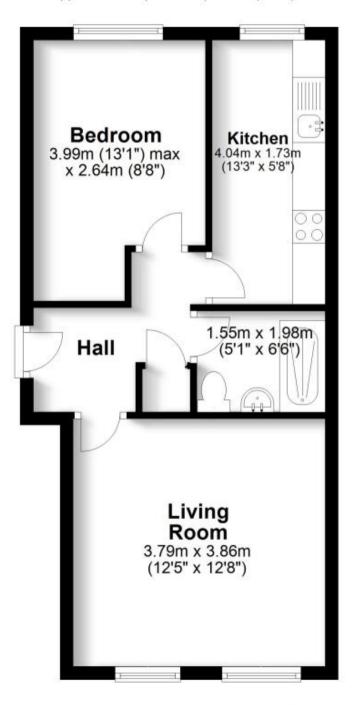

# Accommodation

Hall

**Lounge Diner** 3.86 x 3.79

**Kitchen** 4.04 x 1.73

**Shower Room** 1.98 x 1.55

**Bedroom** 3.99 x 2.64

# First Floor

Approx. 40.5 sq. metres (435.7 sq. feet)

Total area: approx. 40.5 sq. metres (435.7 sq. feet)