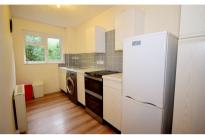

# Accommodation

Hall

**Lounge Diner** 3.86 x 3.79

**Kitchen** 4.04 x 1.73

**Shower Room** 1.98 x 1.55

**Bedroom** 3.99 x 2.64