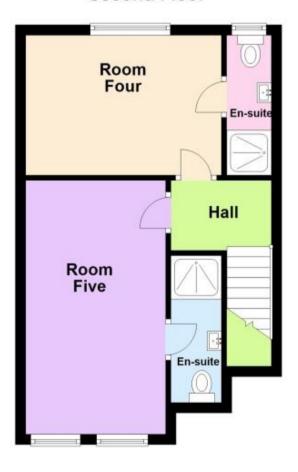

Price £675 PCM Fees Apply



**Chichester Road** Portsmouth PO2











## **Main Features**

- STUNNING PROPERTY
- ALL BILLS Except Council Tax
- - Viewing A Must
- ROOM LETS,
- - Available AUGUST
- Transport Links Close By



Deposit required is £778.85 City of Portsmouth - Council Tax Band Tax Band C

Renting a property is a big commitment and we recommend that you visit the local authority website and these websites which offer helpful information and advice about letting

www.gov.uk/government/publications/how-to-rent www.gov.uk/private-renting www.cubittandwest.co.uk/renting/tenancy-fees-individuals/

www.gov.uk/green-deal-energy-saving-measures

## **Accommodation**

Room Two 15'11-12'0 En-Suite 8'0-3'7









## **Ground Floor**







## **Second Floor**