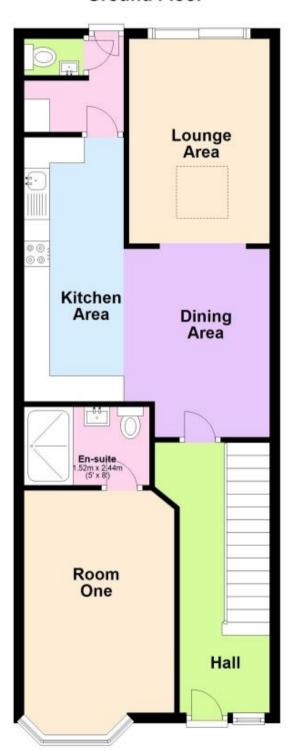

Price £675 PCM Fees Apply



**Chichester Road** Portsmouth PO2











## **Main Features**

- STUNNING PROPERTY
- ALL BILLS Except Council Tax
- - Viewing A Must
- ROOM LETS,
- - Available AUGUST
- Transport Links Close By



Deposit required is £778.85 City of Portsmouth - Council Tax Band Tax Band C

Renting a property is a big commitment and we recommend that you visit the local authority website and these websites which offer helpful information and advice about letting

www.gov.uk/government/publications/how-to-rent www.gov.uk/private-renting www.cubittandwest.co.uk/renting/tenancy-fees-individuals/

www.gov.uk/green-deal-energy-saving-measures

## **Accommodation**

Room Two 15'11-12'0 En-Suite 8'0-3'7









## **Ground Floor**







## **Second Floor**