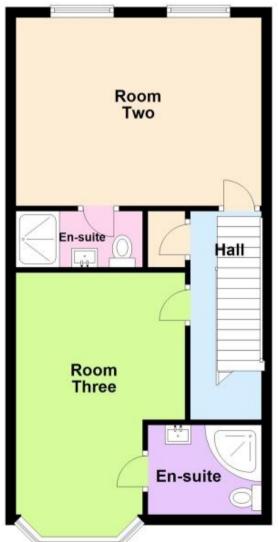

Price £675 PCM Fees Apply



**Chichester Road** Portsmouth PO2











## **Main Features**

- STUNNING PROPERTY
- ALL BILLS Except Council Tax
- - Viewing A Must
- ROOM LETS,
- - Available AUGUST
- Transport Links Close By



Deposit required is £778.85 City of Portsmouth - Council Tax Band Tax Band C

Renting a property is a big commitment and we recommend that you visit the local authority website and these websites which offer helpful information and advice about letting

www.gov.uk/government/publications/how-to-rent www.gov.uk/private-renting www.cubittandwest.co.uk/renting/tenancy-fees-individuals/

www.gov.uk/green-deal-energy-saving-measures

## **Accommodation**

Room Two 15'11-12'0 En-Suite 8'0-3'7









## **Ground Floor**







## **Second Floor**