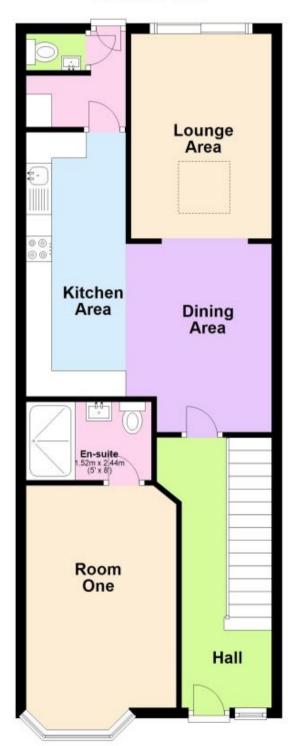

e contact our Lettings Team who will confrm the total costs involved in renting this property. For clarifcation, we wish to inform the prospective tenant that we have prepared these details as a general guide. The agent has not carried out a detailed survey nor tested the services, appliances, or specific fittings (unless otherwise stated), and no warranty can be given as to their condition. All room measurements are taken at floor level. We strongly recommend that all the information which we provide about the property is verifed by yourself and your advisers. The contents of this publication are © Cubitt & West, 2015. Cubitt & West is a trading name of Arun Estates Limited Registered in England No. 2597969

### Accommodation

Room Three 15'5-9'7 En-Suite 8'4-4'10



## **Ground Floor**