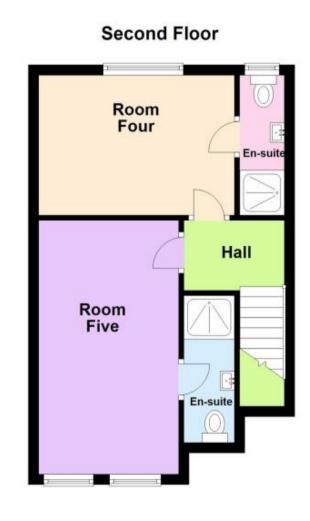

ntact our Lettings Team who will confrm the total costs involved in renting this property. For clarifcation, we wish to inform the prospective tenant that we have prepared these details as a general guide. The agent has not carried out a detailed survey nor tested the services, appliances, or specific fittings (unless otherwise stated), and no warranty can be given as to their condition. All room measurements are taken at floor level. We strongly recommend that all the information which we provide about the property is verifed by yourself and your advisers. The contents of this publication are © Cubitt & West, 2015. Cubitt & West is a trading name of Arun Estates Limited Registered in England No. 2597969

### Accommodation

Room Three 15'5-9'7 En-Suite 8'4-4'10



## **Ground Floor**