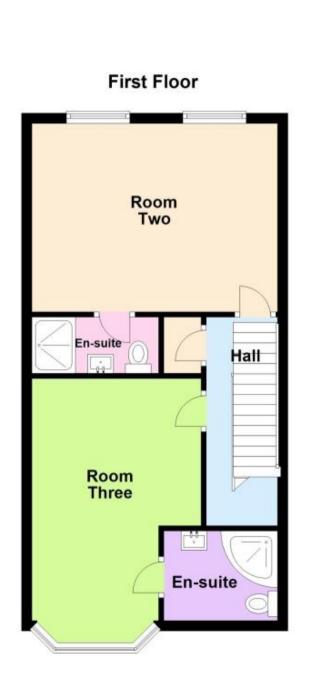

contact our Lettings Team who will confrm the total costs involved in renting this property. For clarifcation, we wish to inform the prospective tenant that we have prepared these details as a general guide. The agent has not carried out a detailed survey nor tested the services, appliances, or specific fittings (unless otherwise stated), and no warranty can be given as to their condition. All room measurements are taken at floor level. We strongly recommend that all the information which we provide about the property is verifed by yourself and your advisers. The contents of this publication are © Cubitt & West, 2015. Cubitt & West is a trading name of Arun Estates Limited Registered in England No. 2597969

### Accommodation

Room Three 15'5-9'7 En-Suite 8'4-4'10



## **Ground Floor**