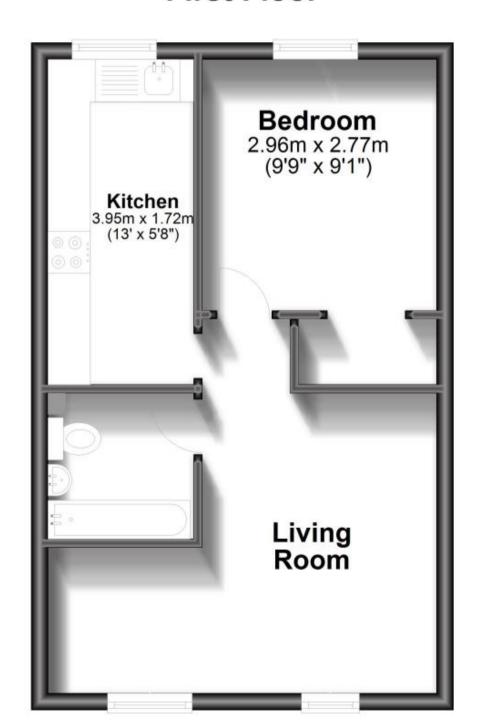

## Accommodation

**Living Room** 5.23m x 4.56m **Kitchen** 3.95m x 1.72m **Bedroom** 2.96m x 2.77m

Bathroom

Renting a property is a big commitment and we recommend that you visit the local authority website and these websites which offer helpful information and advice about letting

## **First Floor**