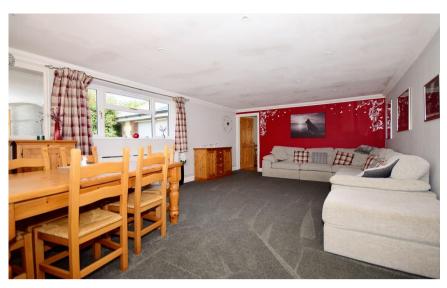

## Accommodation

**Entrance Hall** 

**Lounge/Diner** 23'11 x 14'9

Kitchen/Breakfast Room 16'8 x 13'8

**Study**  $14'9 \times 6'11$ 

Shower Room

Double Bedroom 1 17'4 x 12'2

En Suite 9'4 x 6'9