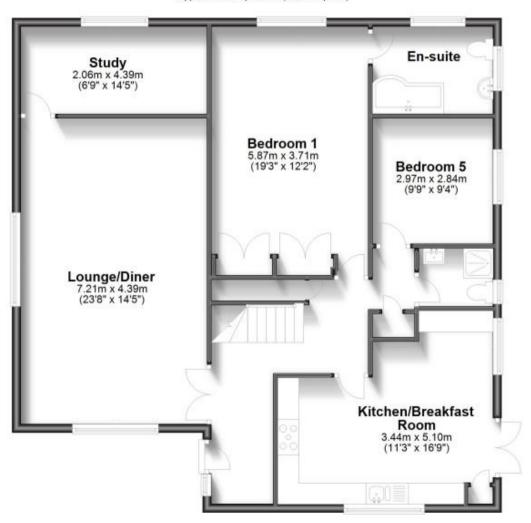

## Accommodation

**Entrance Hall** 

**Lounge/Diner** 23'11 x 14'9

Kitchen/Breakfast Room 16'8 x 13'8

**Study**  $14'9 \times 6'11$ 

Shower Room

Double Bedroom 1 17'4 x 12'2

En Suite 9'4 x 6'9

Double Bedroom 2 18'5 x 13'1

Double Bedroom 3 18'3 x 12'7

Double Bedroom 4 11'9 x 10'5

**Double Bedroom 5**  $10'0 \times 9'6$  **Family Bathroom**  $10'8 \times 10'2$ 

Landing

Call Chichester 01243 774772 ■ cubittandwest.co.uk

## **Ground Floor**

Approx. 115.0 sq. metres (1237.9 sq. feet)

First Floor
Approx. 81.5 sq. metres (877.0 sq. feet)