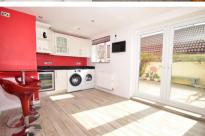

## Accommodation

**Entrance Hall** 

**Lounge/Diner** 23'11 x 14'9

Kitchen/Breakfast Room 16'8 x 13'8

**Study**  $14'9 \times 6'11$ 

Shower Room

Double Bedroom 1 17'4 x 12'2

En Suite 9'4 x 6'9