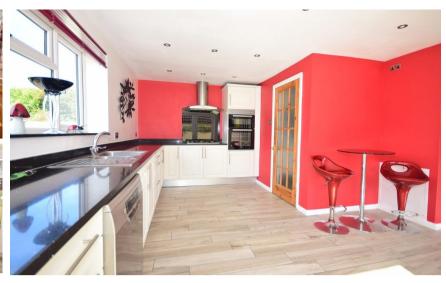

## Accommodation

**Entrance Hall** 

**Lounge/Diner** 23'11 x 14'9

Kitchen/Breakfast Room 16'8 x 13'8

**Study**  $14'9 \times 6'11$ 

Shower Room

Double Bedroom 1 17'4 x 12'2

En Suite 9'4 x 6'9