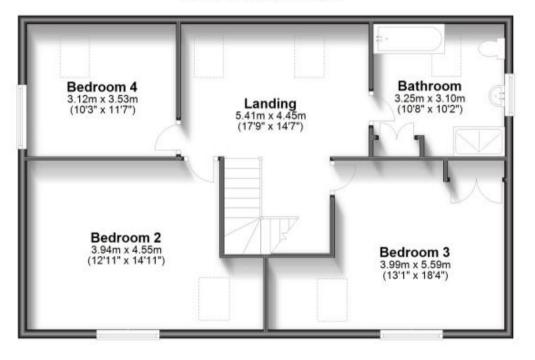

Double Bedroom 2 18'5 x 13'1

Double Bedroom 3 18'3 x 12'7

Double Bedroom 4 11'9 x 10'5

**Double Bedroom 5**  $10'0 \times 9'6$  **Family Bathroom**  $10'8 \times 10'2$ 

Landing

Call Chichester 01243 774772 ■ cubittandwest.co.uk

## **Ground Floor**

Approx. 115.0 sq. metres (1237.9 sq. feet)

First Floor
Approx. 81.5 sq. metres (877.0 sq. feet)