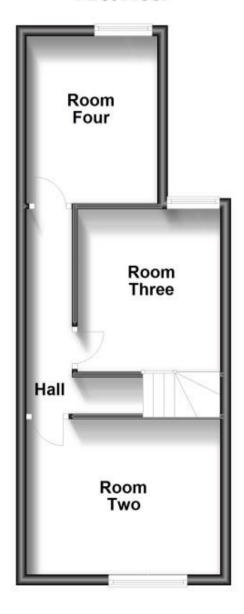

## Accommodation

Room Two 12'1-10'0 Communal Area 12'1-10'2 Kitchen 12'1-8'2

Shower Room 8'2-6'5

Call Portsmouth 023 92653157 ■ cubittandwest.co.uk

## First Floor