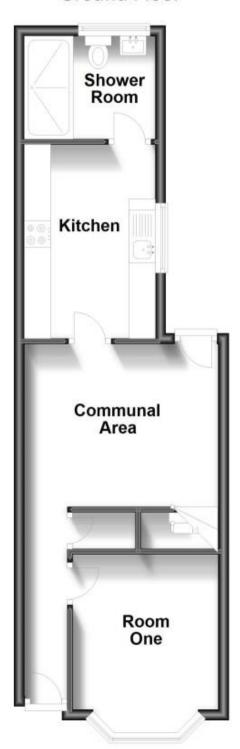

## Accommodation

Room Two 12'1-10'0 Communal Area 12'1-10'2 Kitchen 12'1-8'2

Shower Room 8'2-6'5

Call Portsmouth 023 92653157 ■ cubittandwest.co.uk

## **Ground Floor**