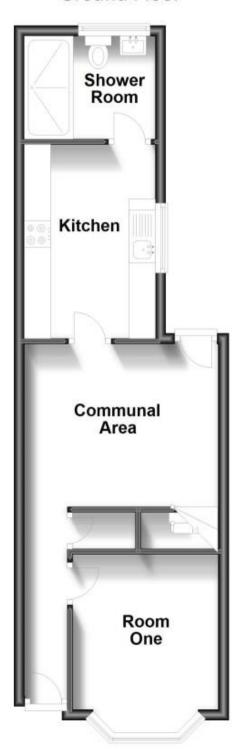

## Accommodation

**Room Three** 8'9-8'7 Communal Area 12'1-10'2 Kitchen 12'1-8'2 Shower Room 8'2-6'5

## **Ground Floor**