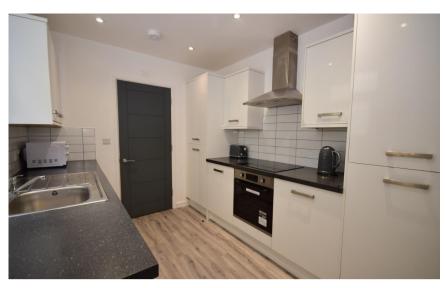

## Accommodation

**Room Three** 8'9-8'7 Communal Area 12'1-10'2 Kitchen 12'1-8'2 Shower Room 8'2-6'5