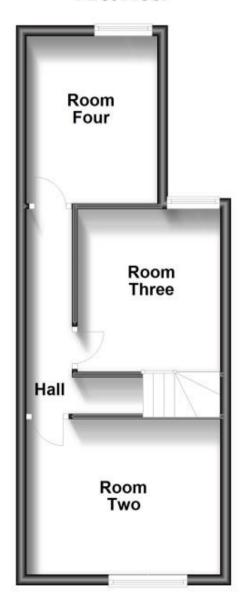

## Accommodation

**Room Three** 8'9-8'7 Communal Area 12'1-10'2 Kitchen 12'1-8'2 Shower Room 8'2-6'5

## First Floor