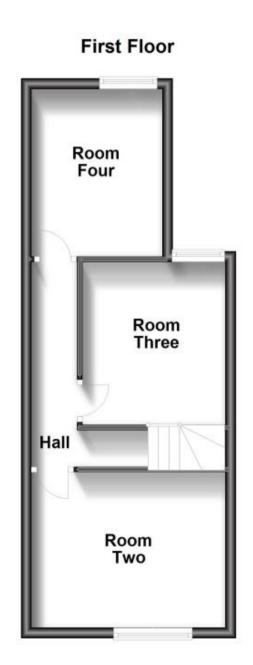

## Accommodation

Room Four 10'5-8'4 Communal Area 12'1-10'2 Kitchen 12'1-8'2 Shower Room 8'2-6'5