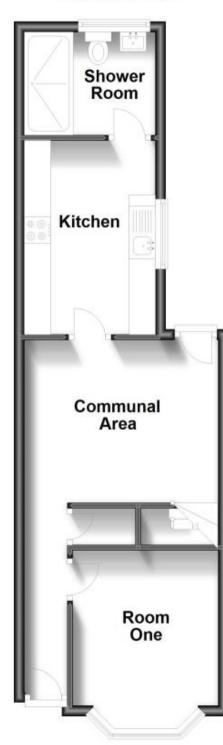

## Accommodation

Room Four 10'5-8'4 Communal Area 12'1-10'2 Kitchen 12'1-8'2 Shower Room 8'2-6'5

## **Ground Floor**