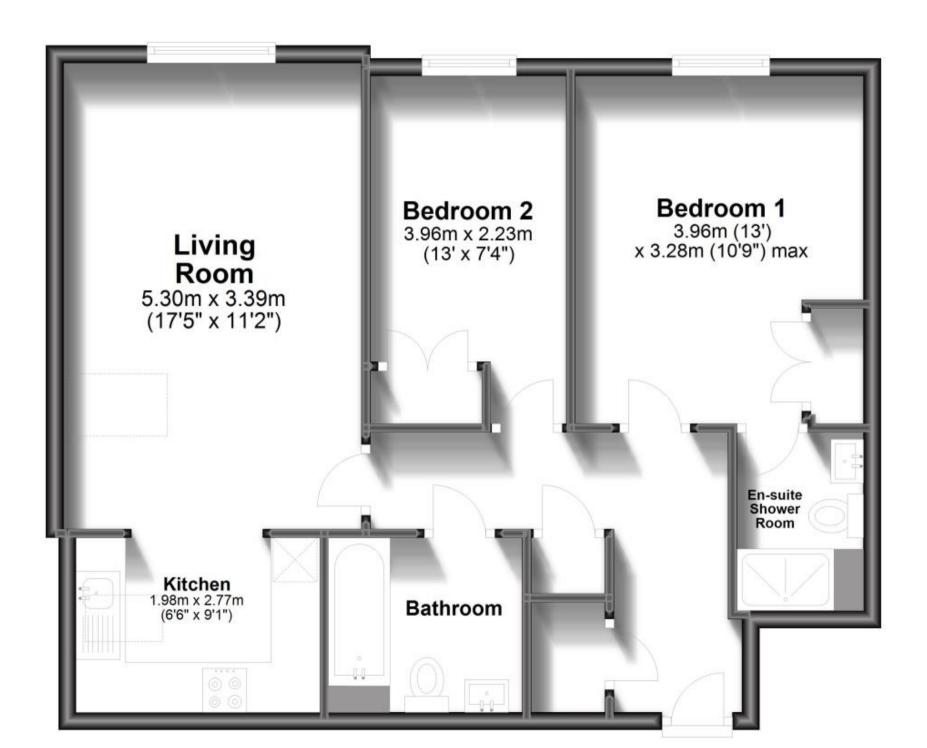

## **Accommodation**

**Entrance Hall** 

**Lounge** 17'6 x 11'3

**Kitchen** 9'1 x 6'7

**Bedroom 1** 13'9 x 10'10

**En-Suite Shower Room** 

Bedroom 2 13'9 x 7'4

**Bathroom** 