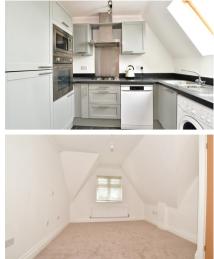

## **Accommodation**

**Entrance Hall** 

**Lounge** 17'6 x 11'3

**Kitchen** 9'1 x 6'7

**Bedroom 1** 13'9 x 10'10

**En-Suite Shower Room** 

Bedroom 2 13'9 x 7'4

**Bathroom** 