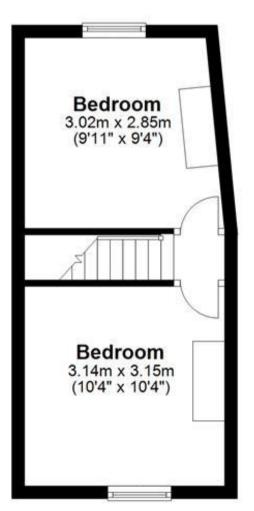

#### Accommodation

 Lounge
 3.16 x 3.12

 Kitchen
 3.00 x 3.10

 Bathroom
 2.76 x 1.59

 Bedroom
 3.14 x 3.15

**Bedroom** 3.02 x 3.08

Deposit required is £1,153.85 Canterbury District - Council Tax Band Tax Band C

# **First Floor**