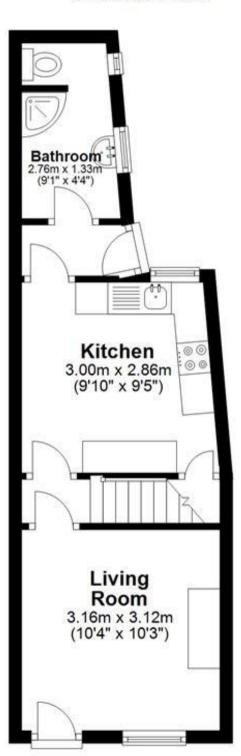

#### Accommodation

 Lounge
 3.16 x 3.12

 Kitchen
 3.00 x 3.10

 Bathroom
 2.76 x 1.59

 Bedroom
 3.14 x 3.15

**Bedroom** 3.02 x 3.08

Deposit required is £1,153.85 Canterbury District - Council Tax Band Tax Band C

# **Ground Floor**