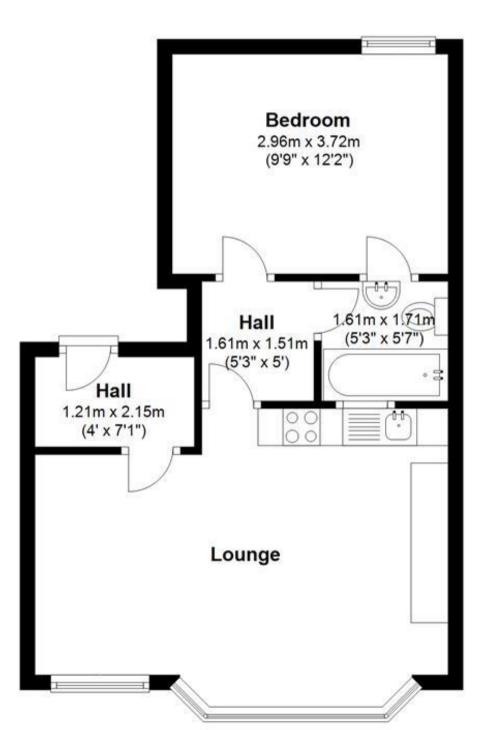

Accommodation Lounge/Kitchen 4.41 x 5.57

 Bedroom
 2.96 x 3.42

 Bathroom
 1.60 x 1.70

## **Ground Floor**