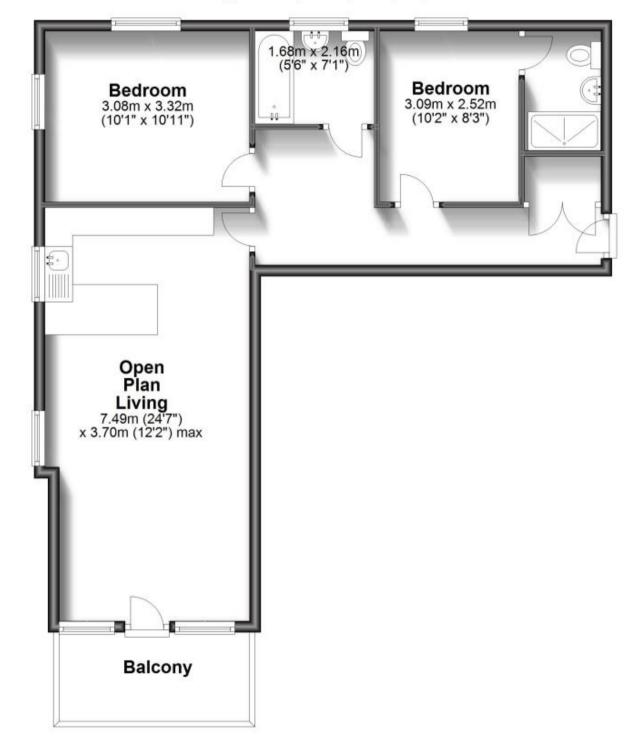

#### Accommodation

 Lounge/Kitchen
 7.49 x 3.70

 Bedroom
 3.32 x 3.08

 Bathroom
 1.68 x 2.16

 Bedroom
 3.09 x 2.52

 En- Suite
 2.16 x 1.38

### Second Floor

Approx. 64.5 sq. metres (694.1 sq. feet)