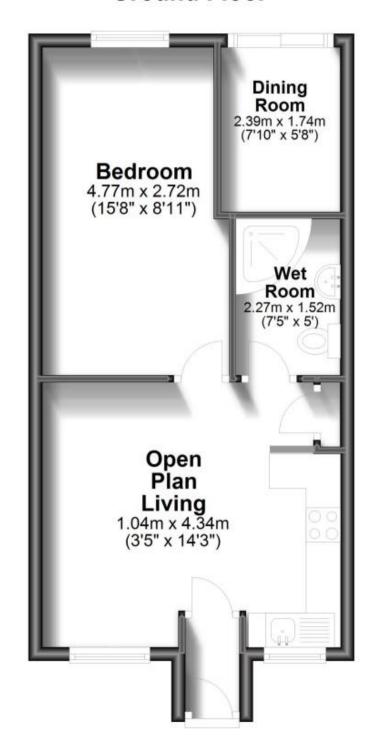

#### Accommodation

**Lounge** 3.85 x 3.85 **Kitchen Area** 1.58 x 2.81 **Bedroom** 2.99 x 3.51

Wet Room 1.52 x 2.27

Bedroom 2/ Reception Room 2.03 x 2.49

Deposit required is £1,038.46 Swale District - Council Tax Band Tax Band B

# **Ground Floor**