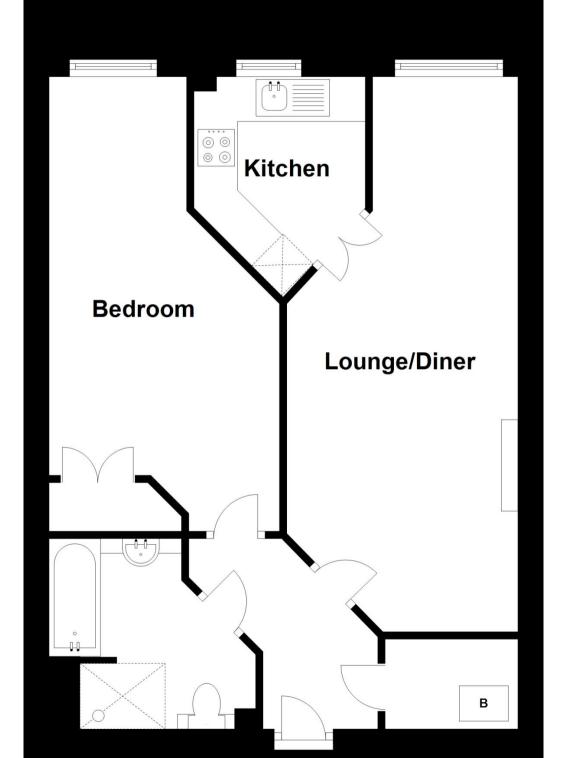

## **Accommodation**

**Entrance Room** 

**Lounge/Diner** 25'2 x 10'5

**Kitchen** 8'10 x 7'6

Bedroom 19'3 x 10'2

**Bathroom** 

**Communal Gardens** 

**Communal Parking** 