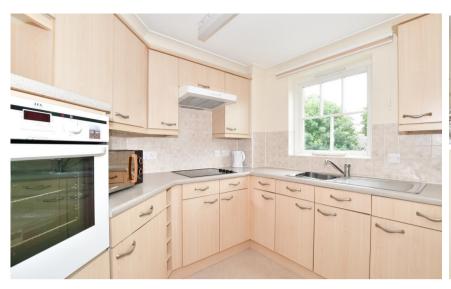

## **Accommodation**

**Entrance Room** 

**Lounge/Diner** 25'2 x 10'5

**Kitchen** 8'10 x 7'6

Bedroom 19'3 x 10'2

**Bathroom** 

**Communal Gardens** 

**Communal Parking** 