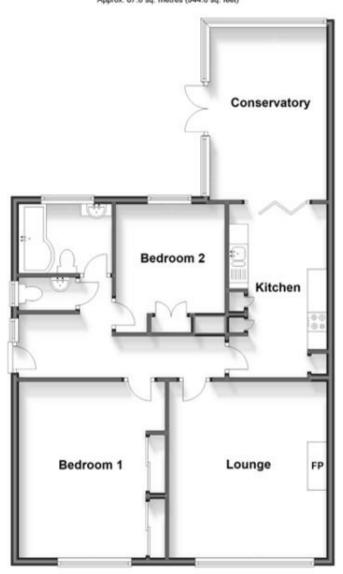

## Accommodation

**Lounge** 15'0 x 13'6 **Kitchen** 14'10 x 8'4

Conservatory 14'5 x 10'0

**Bedroom 1** 15'0 x 12'6

Bedroom 2 10'11 x 9'4

Call Brighton 01273 747525 ■ cubittandwest.co.uk

POTENTIAL:

CURRENT

Ground Floor Approx. 87.8 sq. metres (944.6 sq. feet)