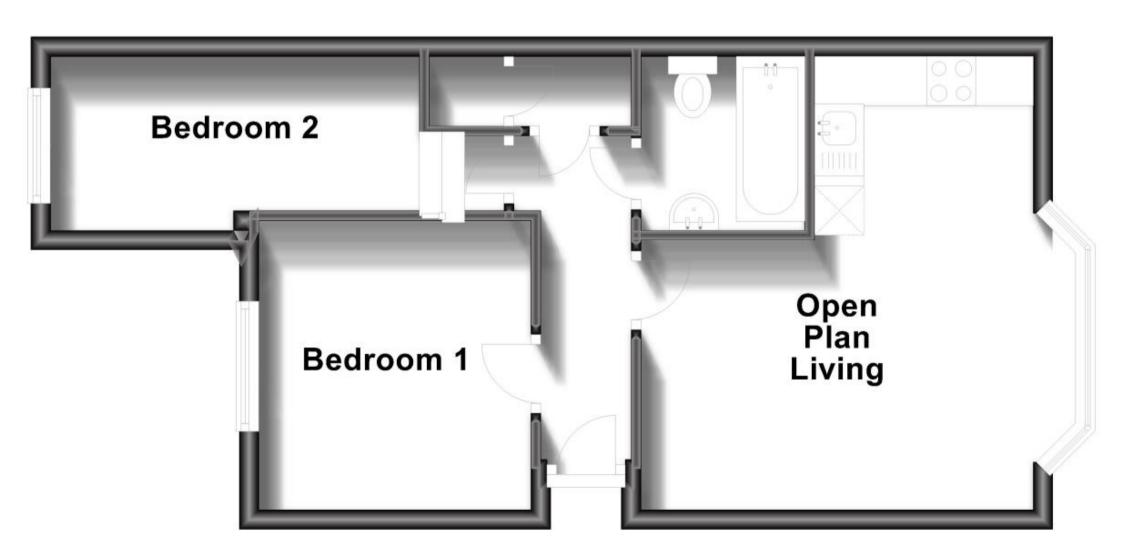

## Accommodation

**Open Plan Living** 15'04 x 13'02

**Bedroom 1** 9'10 x 9'01 **Bathroom** 5'04 x 6'02 **Bedroom 2** 12'07 x 5'10