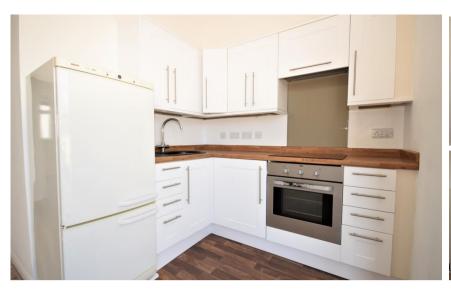

## Accommodation

**Open Plan Living** 15'04 x 13'02

**Bedroom 1** 9'10 x 9'01 **Bathroom** 5'04 x 6'02 **Bedroom 2** 12'07 x 5'10