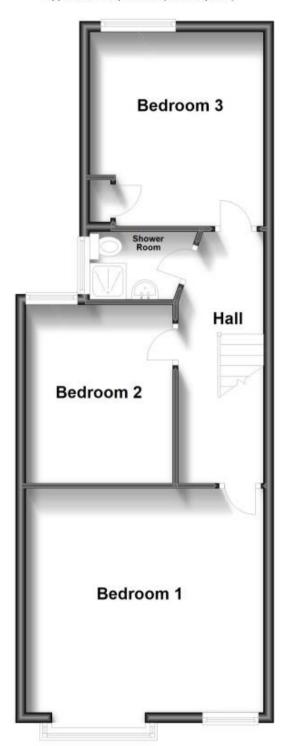

## **Accommodation**

Lounge 15'1-14'9

Kitchen Area 11'4-9'5

Family Bathroom 9'1-5'4

Bedroom One 15'1-14'9

Bedroom Two 11'4-9'4

Bedroom Three 12'4-9'5

Shower Room 5'9-4'5

## First Floor

Approx. 54.2 sq. metres (583.3 sq. feet)