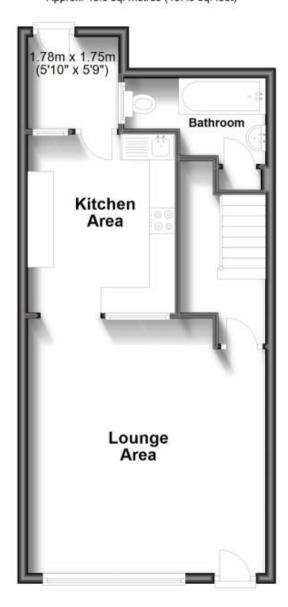

## **Accommodation**

Lounge 15'1-14'9

Kitchen Area 11'4-9'5

Family Bathroom 9'1-5'4

Bedroom One 15'1-14'9

Bedroom Two 11'4-9'4

Bedroom Three 12'4-9'5

Shower Room 5'9-4'5

CURRENT:

POTENTIAL:

Ground Floor Approx. 45.3 sq. metres (487.9 sq. feet)