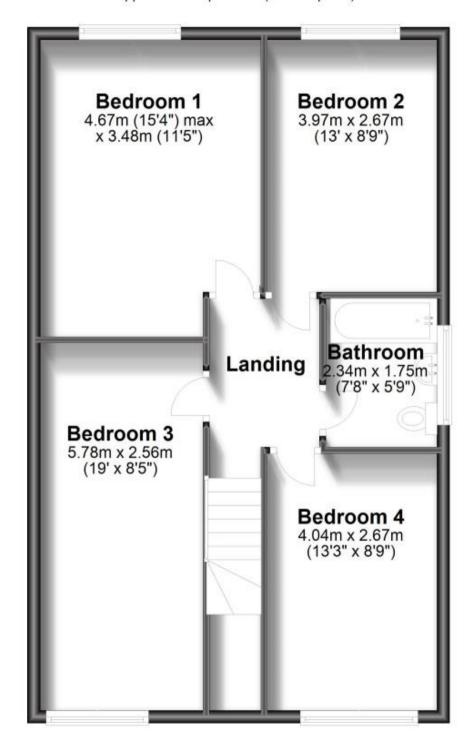

## Accommodation

**Entrance Hall** 

Wet Room

Kitchen 4.88 x 2.67

**Dining Room** 5.57 x 2.36

Lounge 6.61 x 3.48

**Bedroom 1** 3.97 x 3.15

**Bedroom 2** 3.89 x 2.77

Bedroom 3 4.07 x 2.19

**Bedroom 4** 2.75 x 2.57

**Bathroom** 2.34 x 1.75

Call Medway 01634 714848 ■ wardsofkent.co.uk

## First Floor

Approx. 67.3 sq. metres (724.5 sq. feet)