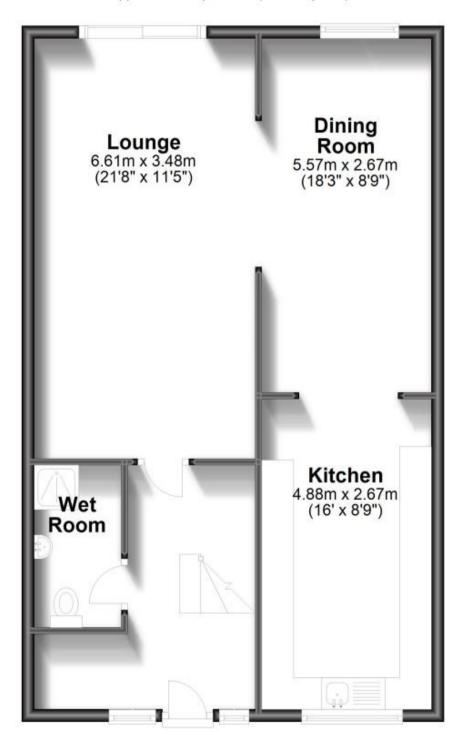

## Accommodation

**Entrance Hall** 

Wet Room

Kitchen 4.88 x 2.67

**Dining Room** 5.57 x 2.36

Lounge 6.61 x 3.48

**Bedroom 1** 3.97 x 3.15

**Bedroom 2** 3.89 x 2.77

## Ground Floor

Approx. 65.9 sq. metres (709.7 sq. feet)

## First Floor

Approx. 67.3 sq. metres (724.5 sq. feet)