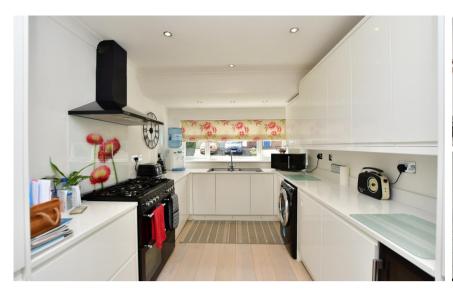

## Accommodation

**Entrance Hall** 

Wet Room

Kitchen 4.88 x 2.67

**Dining Room** 5.57 x 2.36

Lounge 6.61 x 3.48

**Bedroom 1** 3.97 x 3.15

**Bedroom 2** 3.89 x 2.77