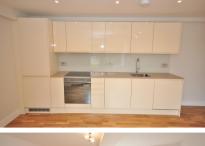

## Accommodation

**Bedroom** 3.2 x 3.3

Bathroom 1.6 x 2

Kitchen/Lounge 4.9 x 4.4