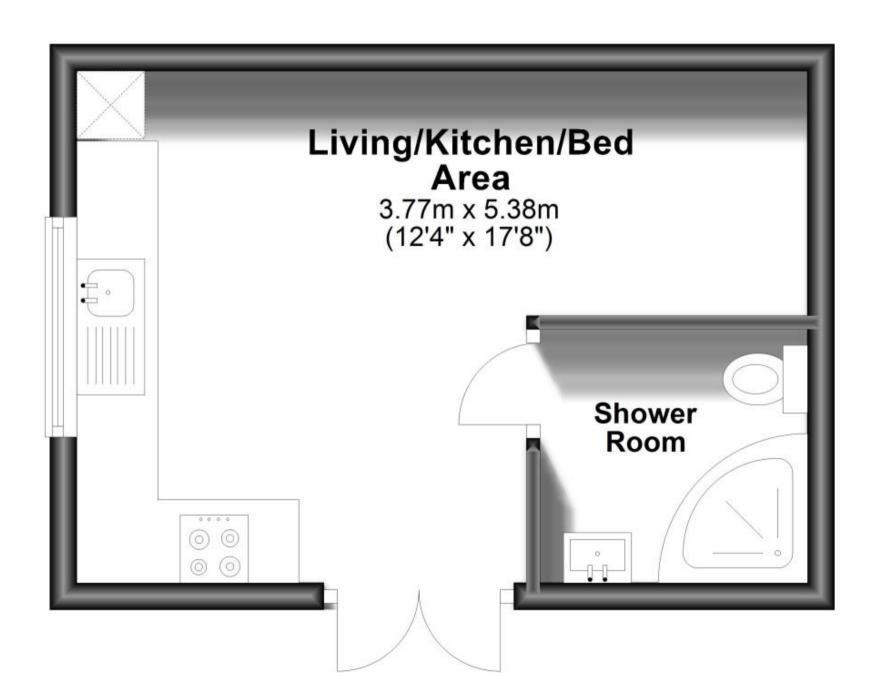

## Accommodation

Living/Bed Area 12'4" x 17'8" Kitchen Area **Bathroom** 

## **Ground Floor**