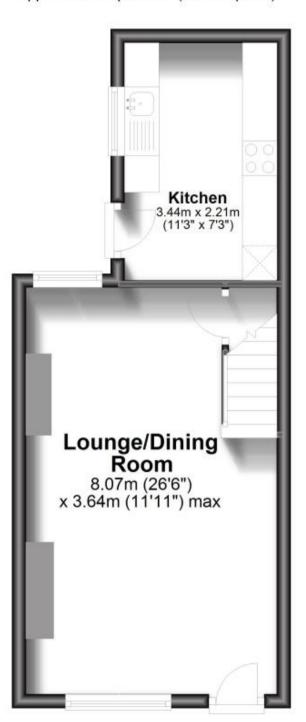

ictoria Grove, Hythe CT21











### **Main Features**

- 2 bed recently refurbished cottage
- Private patio garden
- Close proximity to the sea
- No deposit option available
- Open house event
- Video tour available



Deposit required is £1,153.85 Shepway District - Council Tax Band Tax Band B

Renting a property is a big commitment and we recommend that you visit the local authority website and these websites which offer helpful information and advice about letting

www.gov.uk/government/publications/how-to-rent www.gov.uk/private-renting www.wardsofkent.co.uk/letting/our-tenancy-fees/ www.gov.uk/green-deal-energy-saving-measures

### Call Dover 01304 201109 ■ wardsofkent.co.uk



CURRENT: POTENTIAL:





Accommodation

## **Ground Floor**

Approx. 33.2 sq. metres (357.8 sq. feet)



## **First Floor**

Approx. 29.4 sq. metres (316.4 sq. feet)