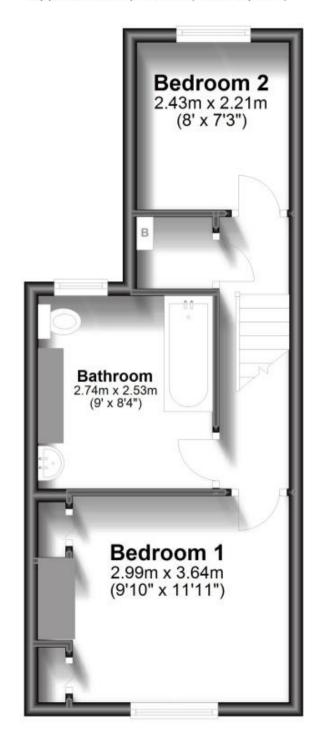

bed recently refurbished cottage
- Private patio garden
- Close proximity to the sea
- No deposit option available
- Open house event
- Video tour available



Deposit required is £1,153.85 Shepway District - Council Tax Band Tax Band B

Renting a property is a big commitment and we recommend that you visit the local authority website and these websites which offer helpful information and advice about letting

www.gov.uk/government/publications/how-to-rent www.gov.uk/private-renting www.wardsofkent.co.uk/letting/our-tenancy-fees/ www.gov.uk/green-deal-energy-saving-measures

### Call Dover 01304 201109 ■ wardsofkent.co.uk



CURRENT: POTENTIAL:





Accommodation

## **Ground Floor**

Approx. 33.2 sq. metres (357.8 sq. feet)



## **First Floor**

Approx. 29.4 sq. metres (316.4 sq. feet)