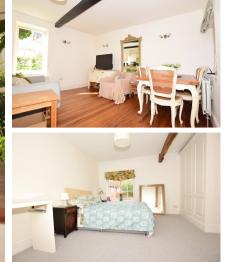

### Accommodation

 Kitchen/living
 Area
 4.16 x 5.81

 Bedroom
 4.16 x 3.45

 Bedroom
 4.16 x 2.80

 Bathroom
 1.56 x 2.54