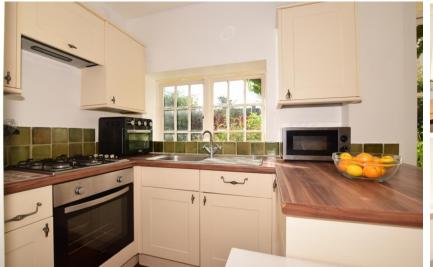

### Accommodation

 Kitchen/living
 Area
 4.16 x 5.81

 Bedroom
 4.16 x 3.45

 Bedroom
 4.16 x 2.80

 Bathroom
 1.56 x 2.54