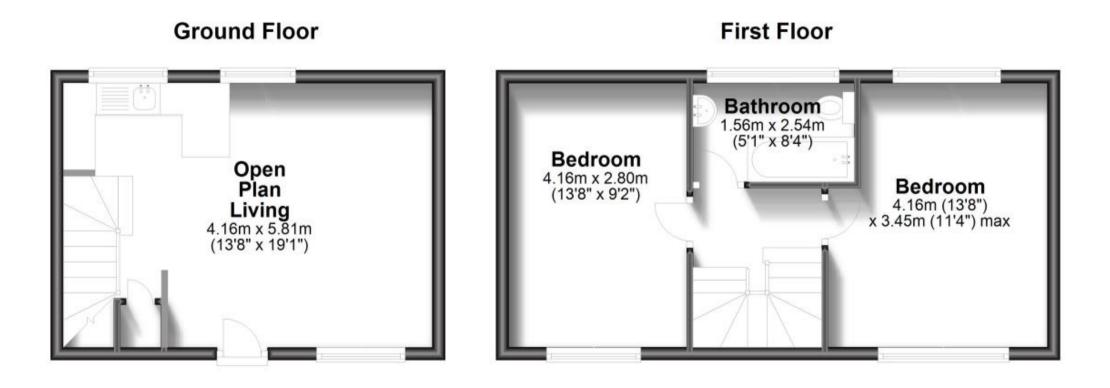

### Accommodation

 Kitchen/living
 Area
 4.16 x 5.81

 Bedroom
 4.16 x 3.45

 Bedroom
 4.16 x 2.80

 Bathroom
 1.56 x 2.54