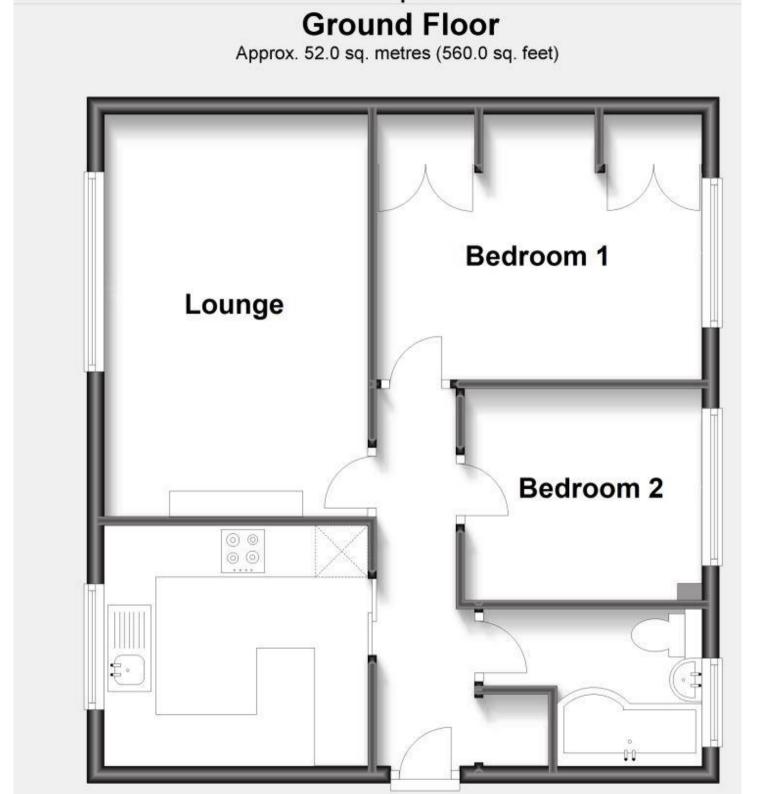

Price £1,450 PCM Fees Apply

**Westmead Road Sutton** SM1











## **Main Features**

- RECENTLY REFURBISHED
- Close to Transport Links
- NO PETS
- Communal gardens
- Unfurnished
- Ground Floor



Deposit required is £1,673.08 Sutton London - Council Tax Band Tax Band C

Renting a property is a big commitment and we recommend that you visit the local authority website and these websites which offer helpful information and advice about letting

www.gov.uk/government/publications/how-to-rent

www.gov.uk/private-renting

www.cubittandwest.co.uk/renting/tenancy-fees-individuals/

www.gov.uk/green-deal-energy-saving-measures

## Call Sutton 020 86426266 ■ cubittandwest.co.uk

Accommodation