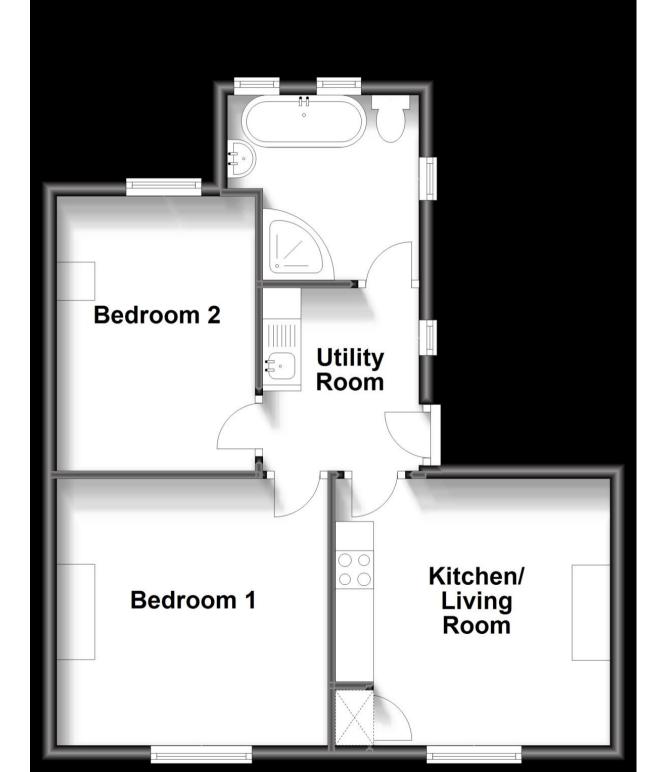

## Accommodation

Utility Area 2.414m x 2.03m Living Area 3.483m x 3.58m Bedroom One 3.585m x 3.58 Bedroom Two 3.633m x 2.6m Bathroom 2.439m x 2.49m Garden Driveway Space