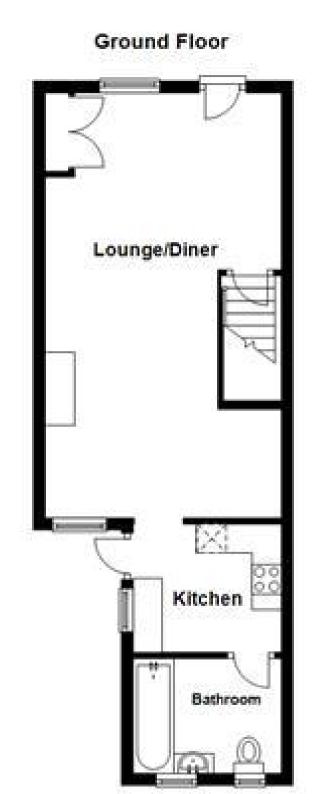

## Accommodation

Lounge/Dining Area 7.27x4.04 Kitchen 2.54x2.26 Bathroom 2.54x1.97 Stairs & Landing Bedroom 1 4.04x3.11 Bedroom 2 3.97x2.54 Bedroom 3 2.46x2.26 Garden