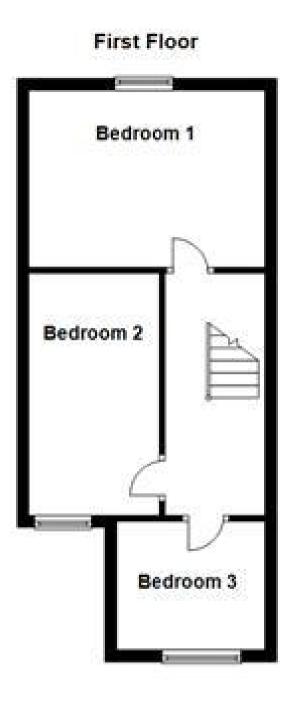

## Accommodation

Lounge/Dining Area 7.27x4.04 Kitchen 2.54x2.26 Bathroom 2.54x1.97 Stairs & Landing Bedroom 1 4.04x3.11 Bedroom 2 3.97x2.54 Bedroom 3 2.46x2.26 Garden