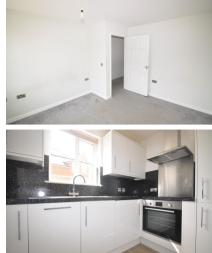

## Accommodation

Bedroom 1 15'1" x 6'7" Bedroom 2 11'3" x 7'10" Lounge 11'3" x 10'3" Kitchen 10'2" x 6'7" **Bathroom** 5'7" x 7'8"