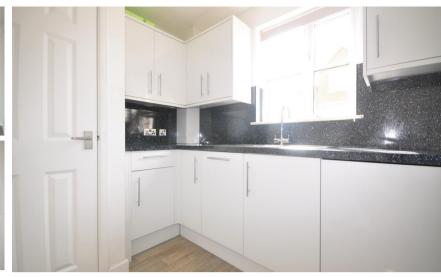

## Accommodation

Bedroom 1 15'1" x 6'7" Bedroom 2 11'3" x 7'10" Lounge 11'3" x 10'3" Kitchen 10'2" x 6'7" **Bathroom** 5'7" x 7'8"