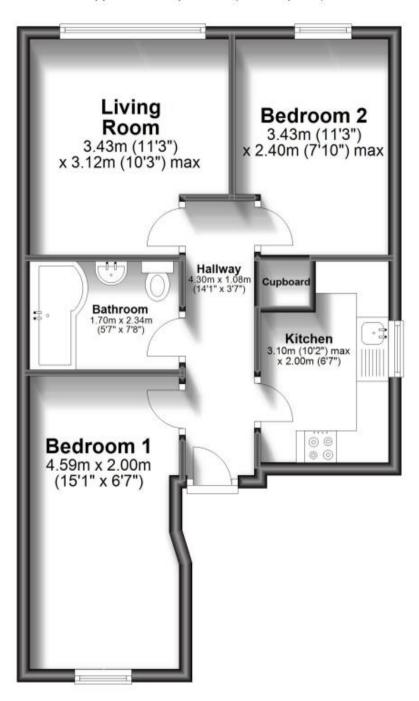

## Accommodation

Bedroom 1 15'1" x 6'7" Bedroom 2 11'3" x 7'10" Lounge 11'3" x 10'3" Kitchen 10'2" x 6'7" **Bathroom** 5'7" x 7'8"

## **First Floor**

Approx. 45.1 sq. metres (485.5 sq. feet)

Total area: approx. 45.1 sq. metres (485.5 sq. feet)