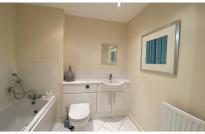

## Accommodation

Communal Hallway & Stairs

Internal Hallway

Living/Dining Area 5.75z3.72

Kitchen Area 2.47x1.89

Bedroom 1 3.97x2.90

En-Suite

Bedroom 2 3.71x3.14