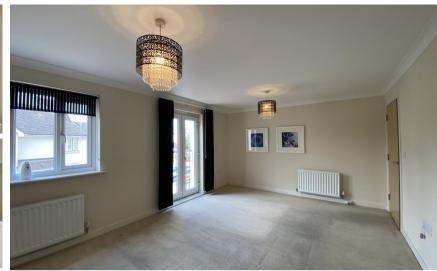

## Accommodation

Communal Hallway & Stairs

Internal Hallway

Living/Dining Area 5.75z3.72

Kitchen Area 2.47x1.89

Bedroom 1 3.97x2.90

En-Suite

Bedroom 2 3.71x3.14