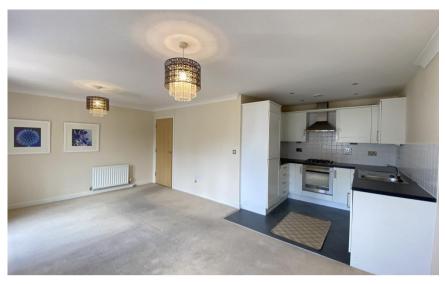

## Accommodation

Communal Hallway & Stairs

Internal Hallway

Living/Dining Area 5.75z3.72

Kitchen Area 2.47x1.89

Bedroom 1 3.97x2.90

En-Suite

Bedroom 2 3.71x3.14