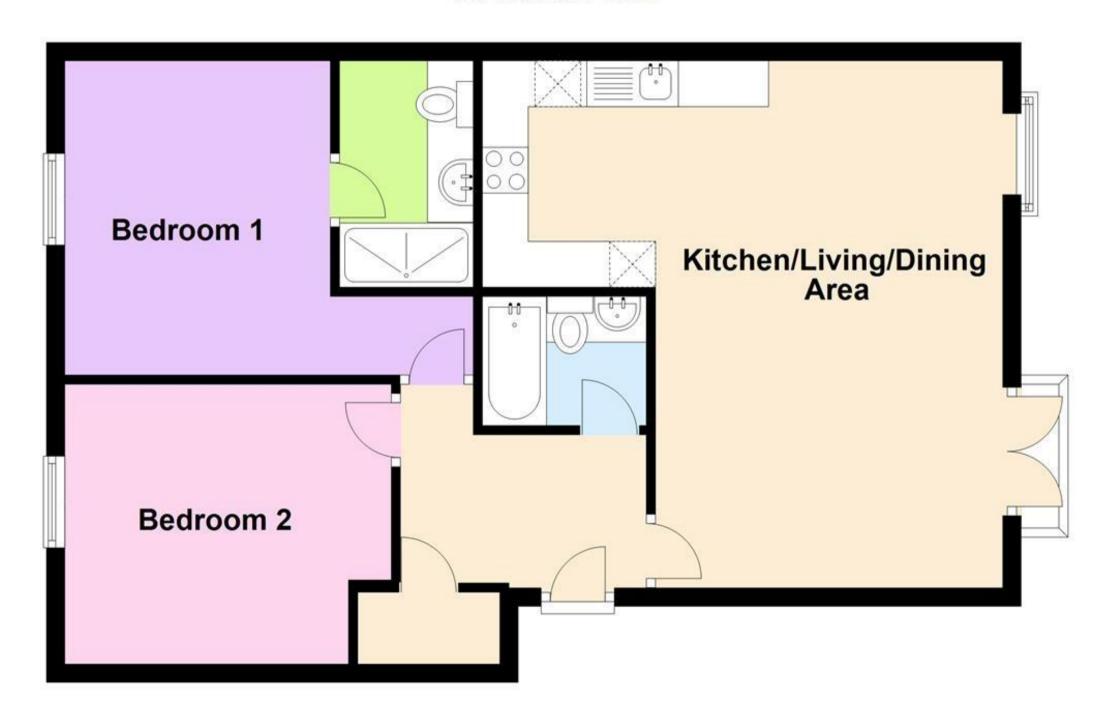

## Accommodation

Communal Hallway & Stairs

Internal Hallway

Living/Dining Area 5.75z3.72

Kitchen Area 2.47x1.89

Bedroom 1 3.97x2.90

En-Suite

Bedroom 2 3.71x3.14

**Bathroom** 1.89x1.83

**Parking** 

Call Maidstone 01622 675064 ■ wardsofkent.co.uk

CURRENT

POTENTIAL:

## **Ground Floor**