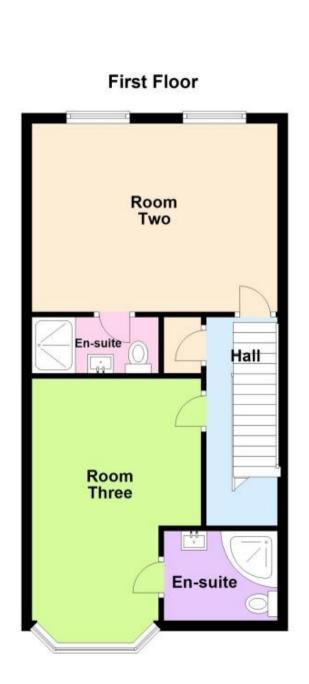

contact our Lettings Team who will confirm the total costs involved in renting this property. For clarifcation, we wish to inform the prospective tenant that we have prepared these details as a general guide. The agent has not carried out a detailed survey nor tested the services, appliances, or specific fittings (unless otherwise stated), and no warrantly can be given as to their condition. All room measurements are taken at floor level. We strongly recommend that all the information which we provide about the property is verified by yourself and your advisers. The contents of this publication are @ Cubit & West, 105. Cubit & West is a trading name of Arun Estates Limited Registered in England No. 258/9789

## Accommodation

Room Four 13'2-8'11 En-Suite 8'0-2'10



## **Ground Floor**