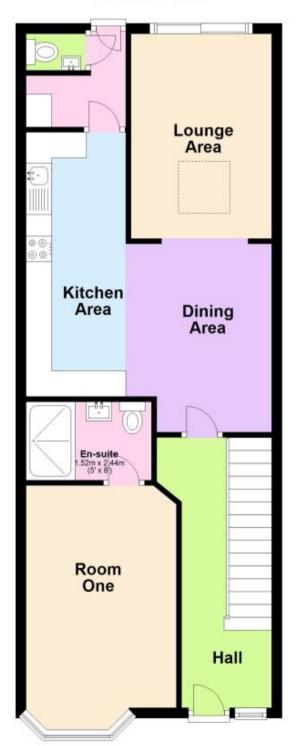

e contact our Lettings Team who will confirm the total costs involved in renting this property. For clarifcation, we wish to inform the prospective tenant that we have prepared these details as a general guide. The agent has not carried out a detailed survey nor tested the services, appliances, or specific fittings (unless otherwise stated), and no warrantly can be given as to their condition. All room measurements are taken at floor level. We strongly recommend that all the information which we provide about the property is verified by yourself and your advisers. The contents of this publication are @ Cubit & West, 105. Cubit & West is a trading name of Arun Estates Limited Registered in England No. 258/9789

## Accommodation

Room Four 13'2-8'11 En-Suite 8'0-2'10



## **Ground Floor**