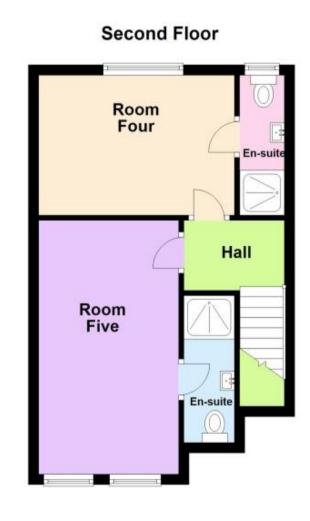

ntact our Lettings Team who will confirm the total costs involved in renting this property. For clarifcation, we wish to inform the prospective tenant that we have prepared these details as a general guide. The agent has not carried out a detailed survey nor tested the services, appliances, or specific fittings (unless otherwise stated), and no warrantly can be given as to their condition. All room measurements are taken at floor level. We strongly recommend that all the information which we provide about the property is verified by yourself and your advisers. The contents of this publication are @ Cubit & West, 105. Cubit & West is a trading name of Arun Estates Limited Registered in England No. 258/9789

## Accommodation

Room Four 13'2-8'11 En-Suite 8'0-2'10



## **Ground Floor**