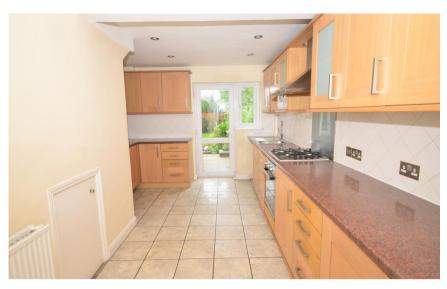

## Accommodation

**Kitchen** 3.30 x 6.00 **Lounge** 5.76 x 3.44

Conservatory 4.50 x 2.77

Bedroom 1 3.40 x 3.34 Bedroom 2 3.81 x 3.34

Bedroom 3 2.33 x 2.48

**Bathroom** 1.64 x 1.66

W.C