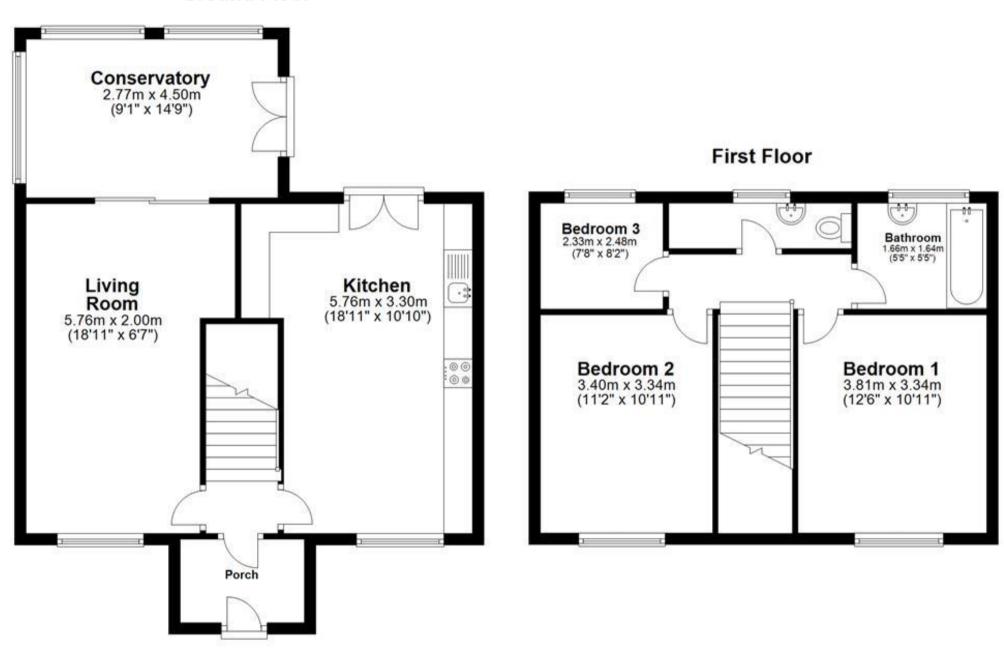

## Accommodation

**Kitchen** 3.30 x 6.00 **Lounge** 5.76 x 3.44

Conservatory 4.50 x 2.77

Bedroom 1 3.40 x 3.34 Bedroom 2 3.81 x 3.34

Bedroom 3 2.33 x 2.48

**Bathroom** 1.64 x 1.66

W.C

# **Ground Floor**