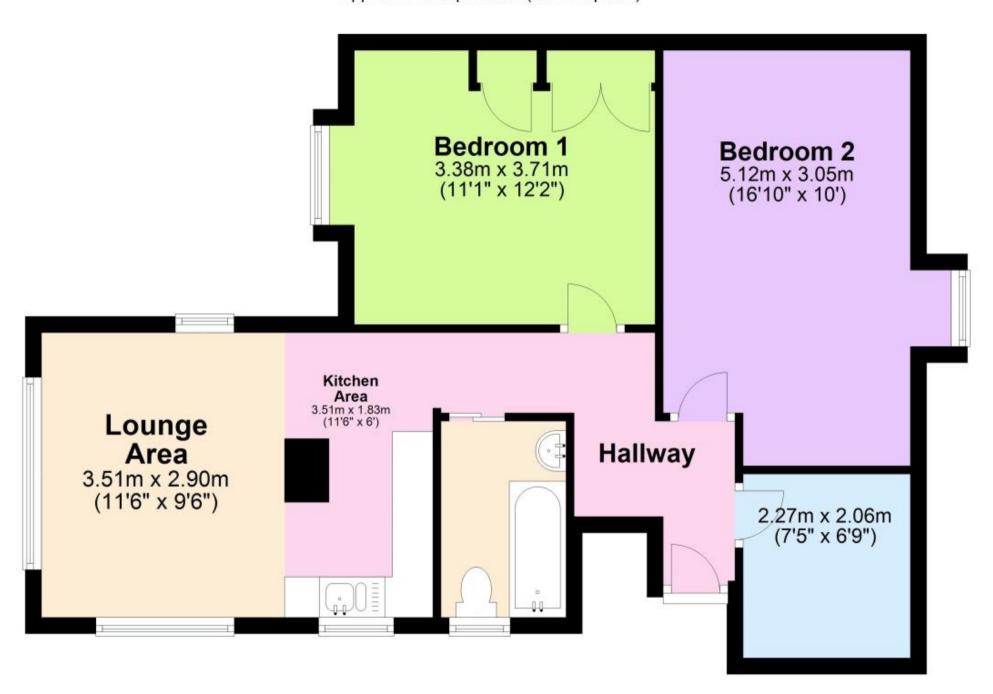

## Accommodation

Hallway Kitchen area 3.51 x 1.83 Lounge dining area 3.51 x 2.9 Family bathroom Bedroom 1 3.38 x 3.71 **Bedroom 2** 5.12 3.05

## First Floor

Approx. 61.5 sq. metres (661.6 sq. feet)

Total area: approx. 61.5 sq. metres (661.6 sq. feet)