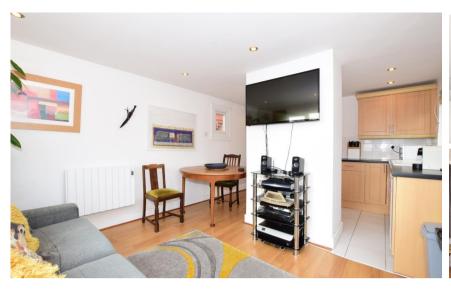

## Accommodation

Hallway Kitchen area 3.51 x 1.83 Lounge dining area 3.51 x 2.9 Family bathroom Bedroom 1 3.38 x 3.71 **Bedroom 2** 5.12 3.05