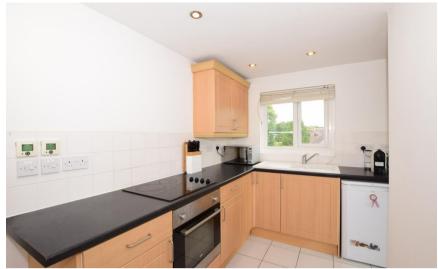

## Accommodation

Hallway Kitchen area 3.51 x 1.83 Lounge dining area 3.51 x 2.9 Family bathroom Bedroom 1 3.38 x 3.71 **Bedroom 2** 5.12 3.05