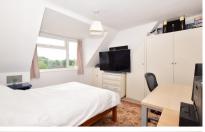

## Accommodation

Hallway Kitchen area 3.51 x 1.83 Lounge dining area 3.51 x 2.9 Family bathroom Bedroom 1 3.38 x 3.71 **Bedroom 2** 5.12 3.05