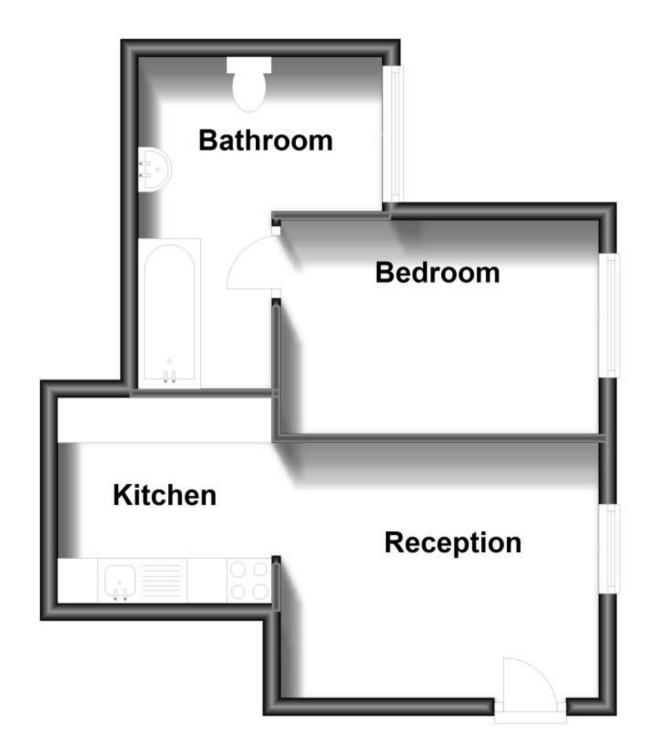

Price £700 PCM

Fees Apply

(4)

Albion Road Broadstairs CT10











## **Main Features**

- SOUGHT AFTER LOCATION
- **CLOSE TO TOWN CENTRE**
- **OFF STREET PARKING**
- **CLOSE TO BEACH FRONT**
- WALKING DISTANCE TO TRAIN STATION
- NO DEPOSIT OPTION



Deposit required is £807.69 Thanet District - Council Tax Band Tax Band A

Renting a property is a big commitment and we recommend that you visit the local authority website and these websites which offer helpful information and advice about letting

www.gov.uk/government/publications/how-to-rent

www.gov.uk/private-renting

www.wardsofkent.co.uk/renting/tenancy-fees-individuals/

www.gov.uk/green-deal-energy-saving-measures

## Accommodation

Lounge

Kitchen

**Bedroom** 

**Bathroom** 









## Floor Plan