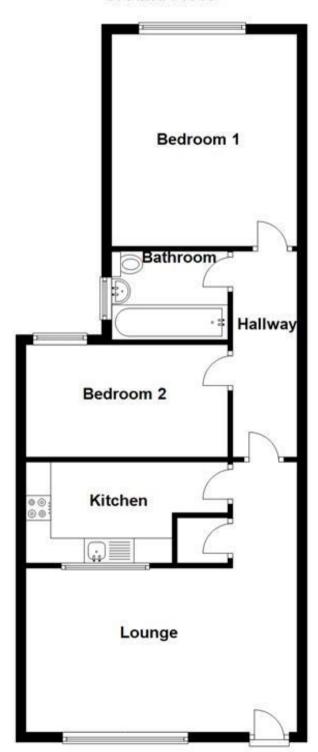

## **Accommodation**

Lounge 17'11-10'10

Kitchen 12'11-6'09 Bathroom 6'01-7.00

Bedroom One 14'00-9'04

Bedroom Two 14'01-7'05

## **Ground Floor**