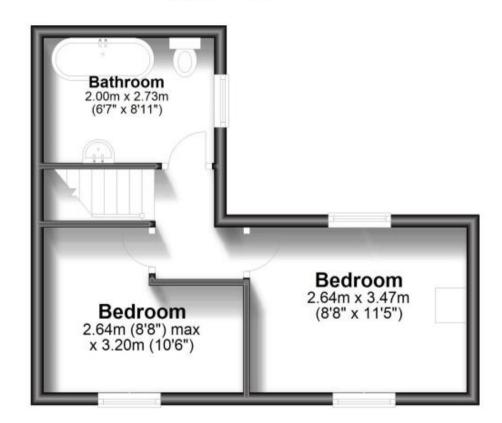

### Accommodation

Lounge/diner 2.65 x 6.80

**Kitchen** 2.91 x 2.75

**Bathroom** 1.79 x 2.59

**Bedroom 1** 3.54 x 2.64

Bedroom 2 3.19 x 2.58

Deposit required is £1,500.00 Dover District - Council Tax Band Tax Band C

# First Floor