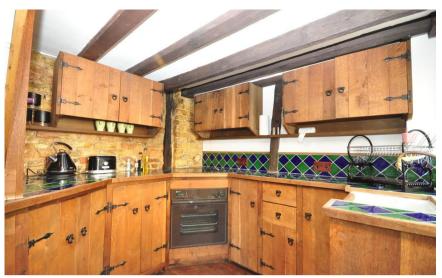

### Accommodation

Lounge/diner 2.65 x 6.80

**Kitchen** 2.91 x 2.75

**Bathroom** 1.79 x 2.59

**Bedroom 1** 3.54 x 2.64

Bedroom 2 3.19 x 2.58

Deposit required is £1,500.00 Dover District - Council Tax Band Tax Band C

## **Ground Floor**