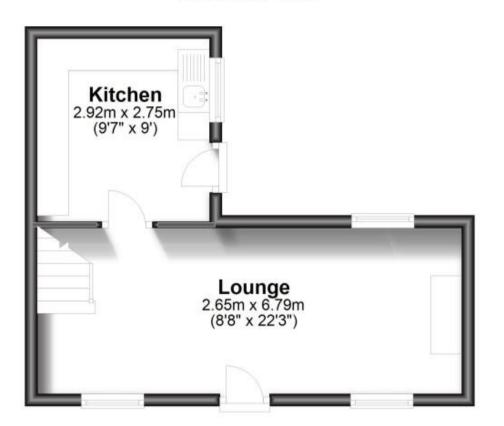

### Accommodation

Lounge/diner 2.65 x 6.80

**Kitchen** 2.91 x 2.75

**Bathroom** 1.79 x 2.59

**Bedroom 1** 3.54 x 2.64

Bedroom 2 3.19 x 2.58

Deposit required is £1,500.00 Dover District - Council Tax Band Tax Band C

## **Ground Floor**