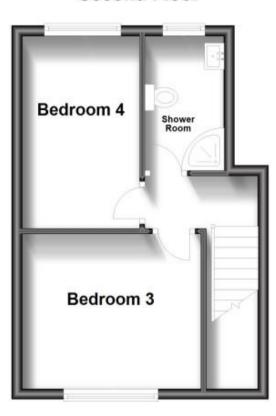

Bedroom Three 11'4-9'7

Bedroom Four 12'0-7'4

## **Ground Floor**

Second Floor