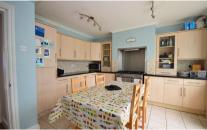

## Accommodation

Lounge 11'2-10'1

Kitchen 16'11-9'1

Conservatory 16'11-7'4

Bathroom 5'11-5'11

Shower Room 8'10-4'11

Bedroom One 11'3-9'9

Bedroom Two 12'4-9'9