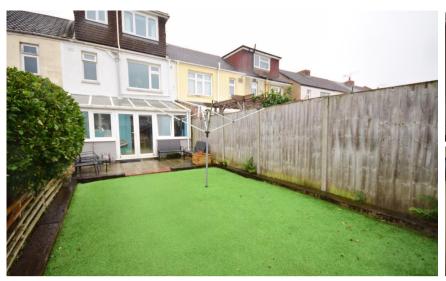

## Accommodation

Lounge 11'2-10'1

Kitchen 16'11-9'1

Conservatory 16'11-7'4

Bathroom 5'11-5'11

Shower Room 8'10-4'11

Bedroom One 11'3-9'9

Bedroom Two 12'4-9'9