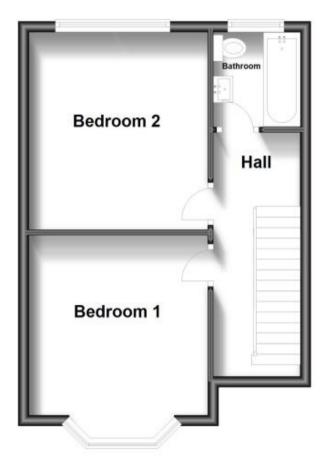

## Accommodation

Lounge 11'2-10'1

Kitchen 16'11-9'1

Conservatory 16'11-7'4

Bathroom 5'11-5'11

Shower Room 8'10-4'11

Bedroom One 11'3-9'9

Bedroom Two 12'4-9'9