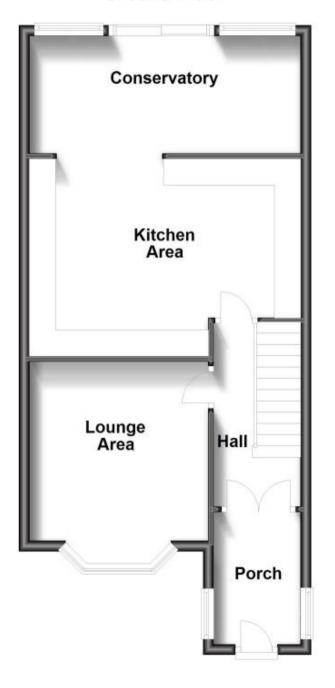

## Accommodation

Lounge 11'2-10'1

Kitchen 16'11-9'1

Conservatory 16'11-7'4

Bathroom 5'11-5'11

Shower Room 8'10-4'11

Bedroom One 11'3-9'9

Bedroom Two 12'4-9'9

## **Ground Floor**

Second Floor