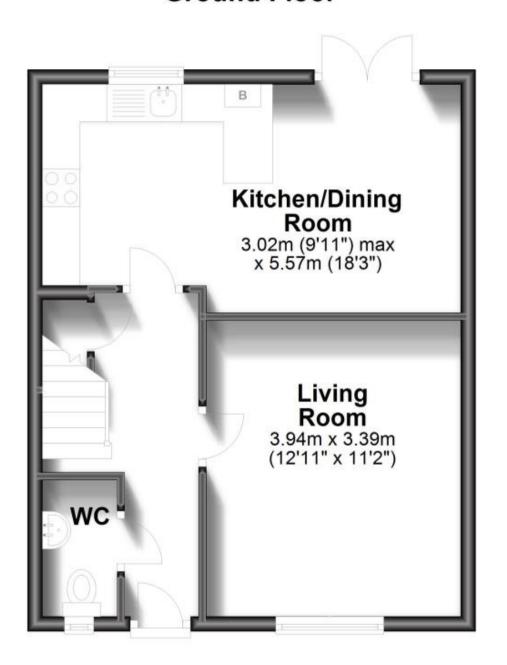

/08/23

Kingsdown Road St. Margarets-At-Cliffe CT15











#### **Main Features**

- Charming 3 bed semi detached house
- Idyllic village location
- Off road parking
- No deposit option considered
- Open house event
- Video tour available



Deposit required is £1,846.15 Dover District - Council Tax Band Tax Band D

Renting a property is a big commitment and we recommend that you visit the local authority website and these websites which offer helpful information and advice about letting

www.gov.uk/government/publications/how-to-rent www.gov.uk/private-renting www.wardsofkent.co.uk/letting/our-tenancy-fees/ www.gov.uk/green-deal-energy-saving-measures

### Call Dover 01304 201109 ■ wardsofkent.co.uk

### Accommodation

wardsorkent.co.uk





POTENTIAL:

CURRENT:

## **Ground Floor**



### **First Floor**