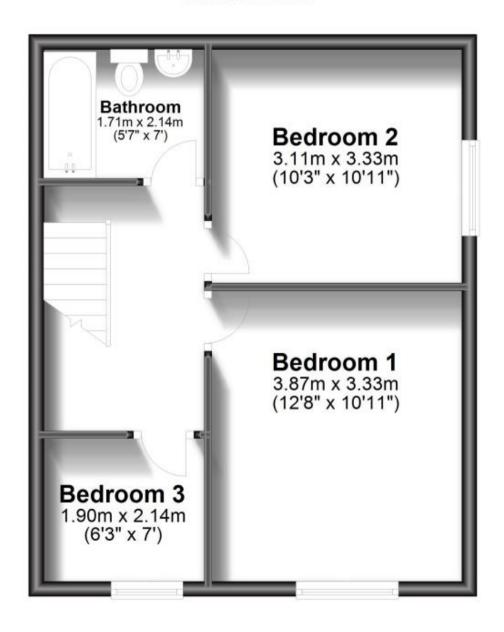

St. Margarets-At-Cliffe CT15











#### **Main Features**

- Charming 3 bed semi detached house
- Idyllic village location
- Off road parking
- No deposit option considered
- Open house event
- Video tour available



Deposit required is £1,846.15 Dover District - Council Tax Band Tax Band D

Renting a property is a big commitment and we recommend that you visit the local authority website and these websites which offer helpful information and advice about letting

www.gov.uk/government/publications/how-to-rent www.gov.uk/private-renting www.wardsofkent.co.uk/letting/our-tenancy-fees/ www.gov.uk/green-deal-energy-saving-measures

### Call Dover 01304 201109 ■ wardsofkent.co.uk

### Accommodation

wardsorkent.co.uk





POTENTIAL:

CURRENT:

## **Ground Floor**



### **First Floor**