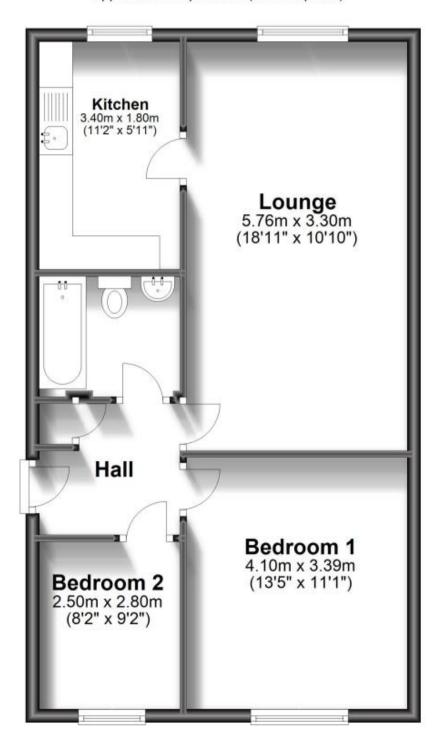

#### Accommodation

**Lounge** 5.76x3.3

Kitchen 3.4x2.1

Bedoom 1 4.1x3.4

Bathroom 2.2x1.8

**Bedroom 2** 2.8x2.5

bed 2

# **First Floor**

Approx. 55.9 sq. metres (601.4 sq. feet)