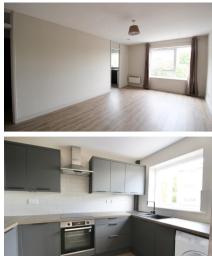

#### Accommodation

**Lounge** 5.76x3.3

Kitchen 3.4x2.1

Bedoom 1 4.1x3.4

Bathroom 2.2x1.8

**Bedroom 2** 2.8x2.5

bed 2