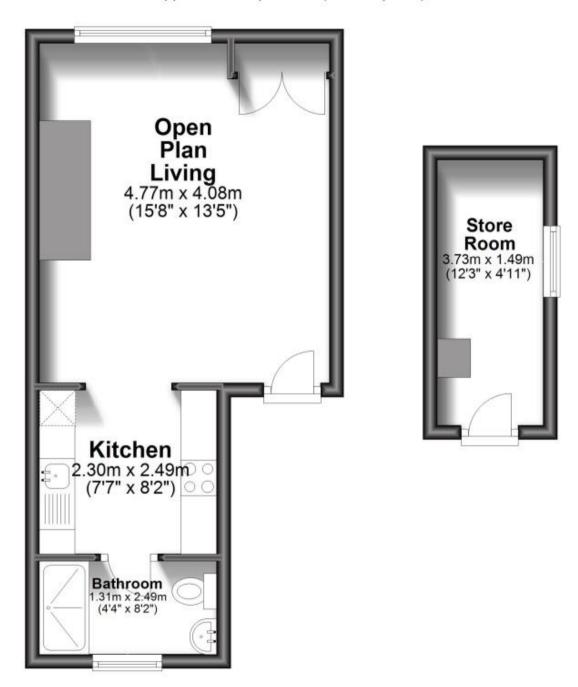

#### Accommodation

Open Plan Living 4.77m x 4.08m 15'8" x 13'5" Kitchen 2.30m x 2.49m 7'7" x 8'2" Bathroom 1.31m x 2.49m 4'4" x 8'2"

### Call Dover 01304 201109 ■ wardsofkent.co.uk

POTENTIAL:

CURRENT

**First Floor** 

Approx. 34.5 sq. metres (371.4 sq. feet)

Total area: approx. 34.5 sq. metres (371.4 sq. feet)