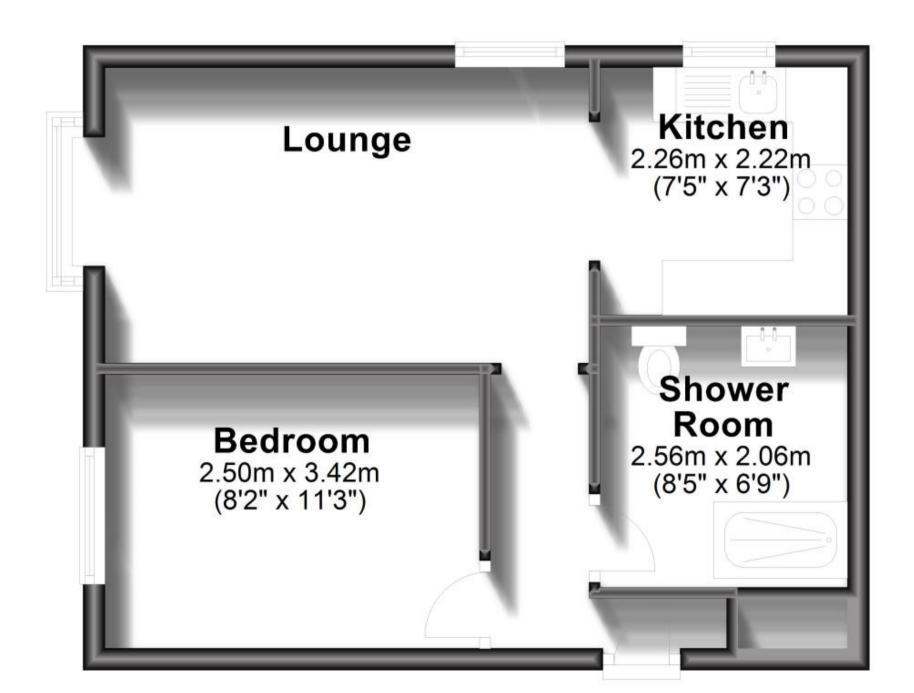

#### Accommodation

Lounge

Kitchen

**Bedroom** 

**Shower Room** 

Call Dartford 01322 311291 ■ wardsofkent.co.uk

POTENTIAL:

CURRENT:

# **Ground Floor**