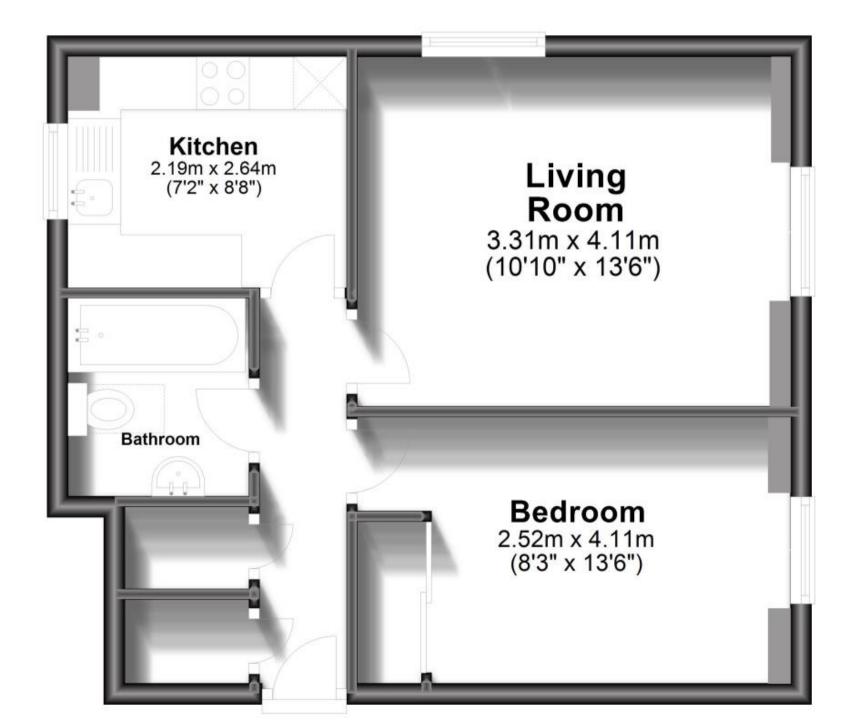

## Accommodation

Hallway Living Room 10'10 x 13'6 Bedroom 8'3 x 13'6 Kitchen 7'2 x 8'8 Bathroom