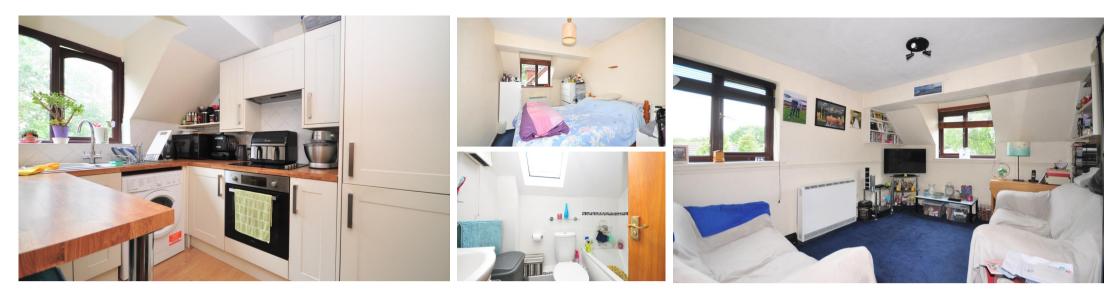

## Accommodation

Hallway Living Room 10'10 x 13'6 Bedroom 8'3 x 13'6 Kitchen 7'2 x 8'8 Bathroom