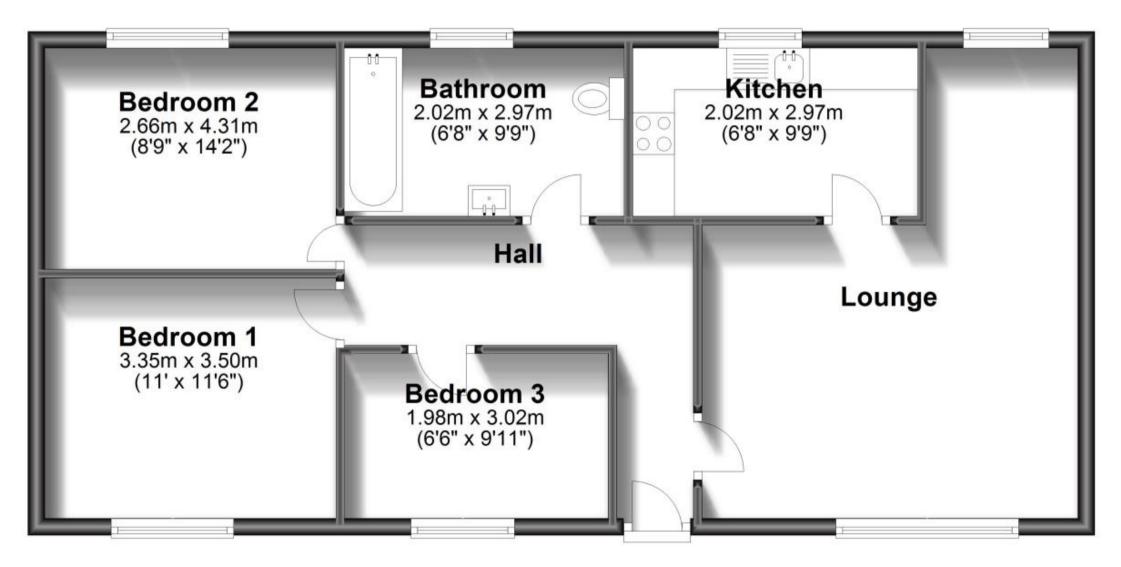

### **Main Features**

- LOUNGE
- KITCHEN
- THREE BEDROOMS
- BATHROOM
- VILLAGE LOCATION

#### Accommodation

Lounge Kitchen Bedroom One Bedroom Two Bedroom Three Bathroom

Deposit required is £1,442.31 Sevenoaks District - Council Tax Band Tax Band C

Renting a property is a big commitment and we recommend that you visit the local authority website and these websites which offer helpful information and advice about letting

## **Ground Floor**

Approx. 71.3 sq. metres (767.6 sq. feet)