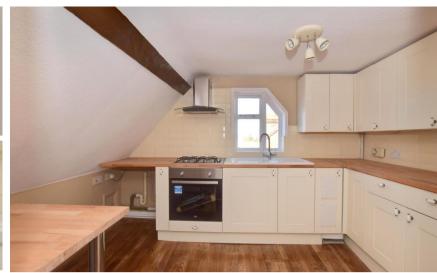

## Accommodation

Lounge Dining Room 6.46 x 4.27

Kitchen Breakfast Room  $4.97 \times 2.44$ 

**Bathroom** 

Bedroom 1 4.22 x 4.12

**Bedroom 2** 5.39 x 1.53