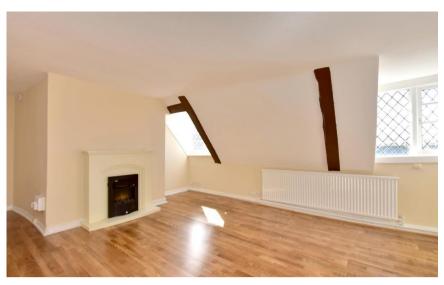

## Accommodation

Lounge Dining Room 6.46 x 4.27

Kitchen Breakfast Room  $4.97 \times 2.44$ 

**Bathroom** 

Bedroom 1 4.22 x 4.12

**Bedroom 2** 5.39 x 1.53