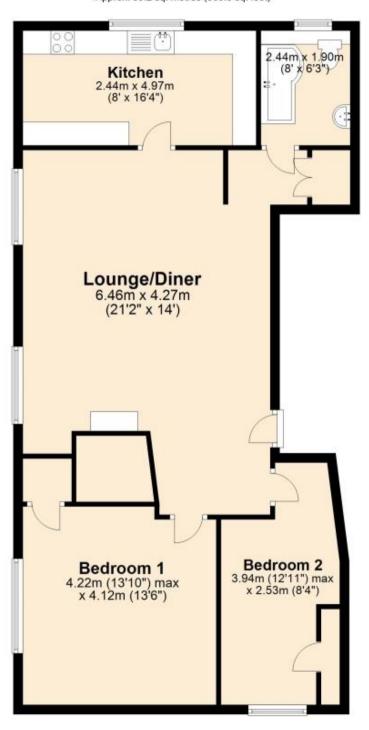

## Accommodation

Lounge Dining Room 6.46 x 4.27

Kitchen Breakfast Room  $4.97 \times 2.44$ 

**Bathroom** 

Bedroom 1 4.22 x 4.12

**Bedroom 2** 5.39 x 1.53

## Second Floor

Approx. 89.2 sq. metres (960.5 sq. feet)

Total area: approx. 89.2 sq. metres (960.5 sq. feet)