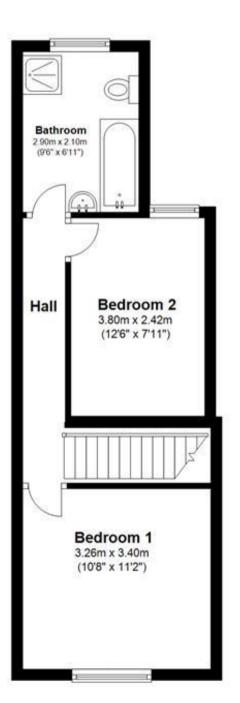

## Accommodation

**Lounge** 3.4x3.29 Dining Room 3.4x3.29 Kitchen 4.6x2.1

Bedroom 1 3.4x3.26 Bedroom 2 3.8x4.42

**Bathroom** 

Call Sutton 020 86426266 ■ cubittandwest.co.uk

CURRENT

POTENTIAL:

## First Floor