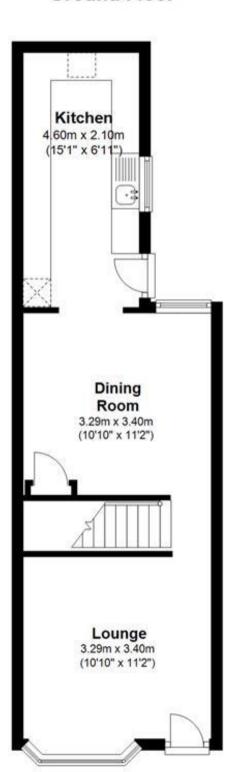

## Accommodation

**Lounge** 3.4x3.29 Dining Room 3.4x3.29 Kitchen 4.6x2.1

Bedroom 1 3.4x3.26 Bedroom 2 3.8x4.42

**Bathroom** 

Call Sutton 020 86426266 ■ cubittandwest.co.uk

CURRENT

POTENTIAL:

## **Ground Floor**